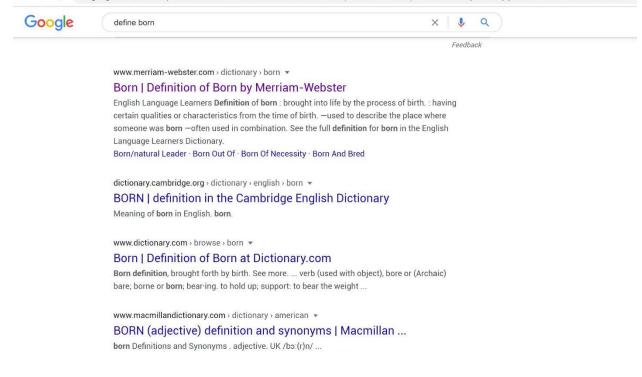

info@rornapparel.com

Applicant, a Nevada Corporation, believes the mark is a completely different word and design mark and does not damage the opposer's business.

 The word BORN meaning: past participle of bear1 (sense 4). – adjective: existing as a result of birth. The definition of RORN is made up and still undefined. The closes definition is in Urban Dictionary (www.urbandictionary.com) > define > term = Rorn is simply "the sound when a hostile human defends its food, territory etc. The Man was angry so he Rorned the enemy away." This is clearly a difference in meaning just as much as other four letter words similar to BORN for example: **TORN** (which comes up more often when searching RORN), **WORN**, **HORN**, **LORN**, **CORN**, **SORN**. All having different meaning than BORN but end in "ORN." (See Exhibit A)

# **Exhibit A**

| Google | define born                                                                                                                       | x 煤 Q          |
|--------|-----------------------------------------------------------------------------------------------------------------------------------|----------------|
|        | Q All E News Ø Shopping Images Videos I More                                                                                      | Settings Tools |
|        | About 714,000,000 results (0.61 seconds)                                                                                          |                |
|        | Dictionary                                                                                                                        |                |
|        | Search for a word                                                                                                                 | Q              |
|        | born /bôm/                                                                                                                        |                |
|        | past participle of bear <sup>1</sup> (sense 4).<br><i>adjective</i><br>existing as a result of birth.<br>"he was born in Seattie" |                |
|        | Translations, word origin, and more definitions                                                                                   |                |
|        | Definitions from Oxford Languages                                                                                                 | Feedback       |

← → C 🍵 google.com/search?q=define+born&rlz=1C1CHBF\_enUS714US714&oq=define+born&aqs=chrome.69i57j017.3820j1j7&sourceid=chrome&ie=UTF-8

(and make this page ad-free) by adopting the word Rorn here.

← → C 🔒 google.com/search?q=define+rorn&rlz=1C1CHBF\_enUS714US714&oq=define+rorn&aqs=chrome.69i57j0l7.3620j1j7&sourceid=chrome&ie=UTF-8