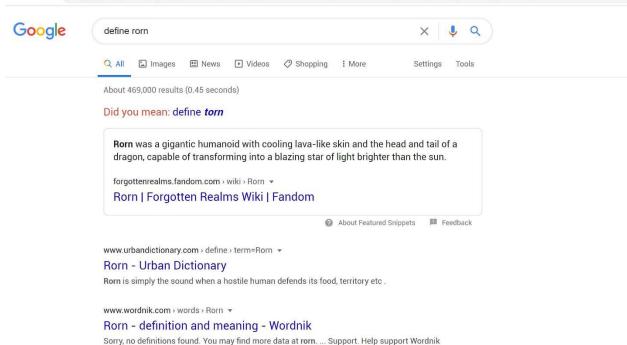

info@rornapparel.com

Applicant, a Nevada Corporation, believes the mark is a completely different word and design mark and does not damage the opposer's business.

 The word BORN meaning: past participle of bear1 (sense 4). – adjective: existing as a result of birth. The definition of RORN is made up and still undefined. The closes definition is in Urban Dictionary (www.urbandictionary.com) > define > term = Rorn is simply "the sound when a hostile human defends its food, territory etc. The Man was angry so he Rorned the enemy away." This is clearly a difference in meaning just as much as other four letter words similar to BORN for example: **TORN** (which comes up more often when searching RORN), **WORN**, **HORN**, **LORN**, **CORN**, **SORN**. All having different meaning than BORN but end in "ORN." (See Exhibit A)

← → C 🍵 google.com/search?q=define+born&rlz=1C1CHBF\_enUS714US714&oq=define+born&aqs=chrome.69i57j017.3820j1j7&sourceid=chrome&ie=UTF-8

(and make this page ad-free) by adopting the word Rorn here.

← → C 🔒 google.com/search?q=define+rorn&rlz=1C1CHBF\_enUS714US714&oq=define+rorn&aqs=chrome.69i57j0l7.3620j1j7&sourceid=chrome&ie=UTF-8