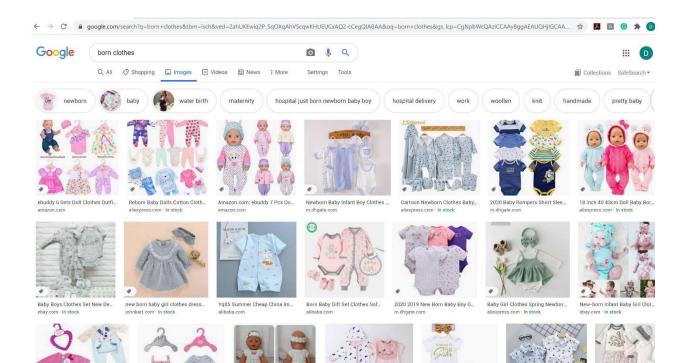

- 2. The comparison of the Applicant's mark and the Opposer's mark are differently designed mark that doesn't cause confuse. The Opposer's design is a crown and the Applicant's design is an abstract "R" looking like a star shape. With the focus around the R. (See Exhibit B)
- 3. Opposer's (BORN) product brand is footwear (Reference Opposer's documents "IC/Goods 025: footwear). Searching the opposer's product shows up as casual sandals (<u>https://www.bornshoes.com/</u>). Further researching "BORN clothes" shows up as baby clothes of many other companies. Searching "BORN Logo Apparel" also show up as many other companies using the word <u>born</u> in their logo which have a much more like hood to cause confusion compared to the word RORN. (See Exhibit C)
- Applicant's (RORN) mark is athletic wear (<u>https://projectrorn.com/</u>). When researching "RORN clothes" it shows up as torn clothing. (See Exhibit D)