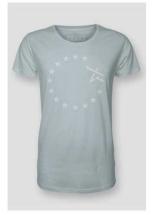

FIT TO BE RORN \$30.00

SILVER RORN \$28.00

ICE BLUE RORN \$28.00

OXBLOOD \$28.00

Sort

~

Workout Clothing Designed for Performance Workouts. Compliment the Hard Work and Dedication to Training.

FIT TO BE RORN – BLACK HOODIE \$48.00

BLACK RACERBACK RORN \$33.00

FIT TO BE RORN – HOODIE \$48.00

RORN WRISTBAND \$7.95