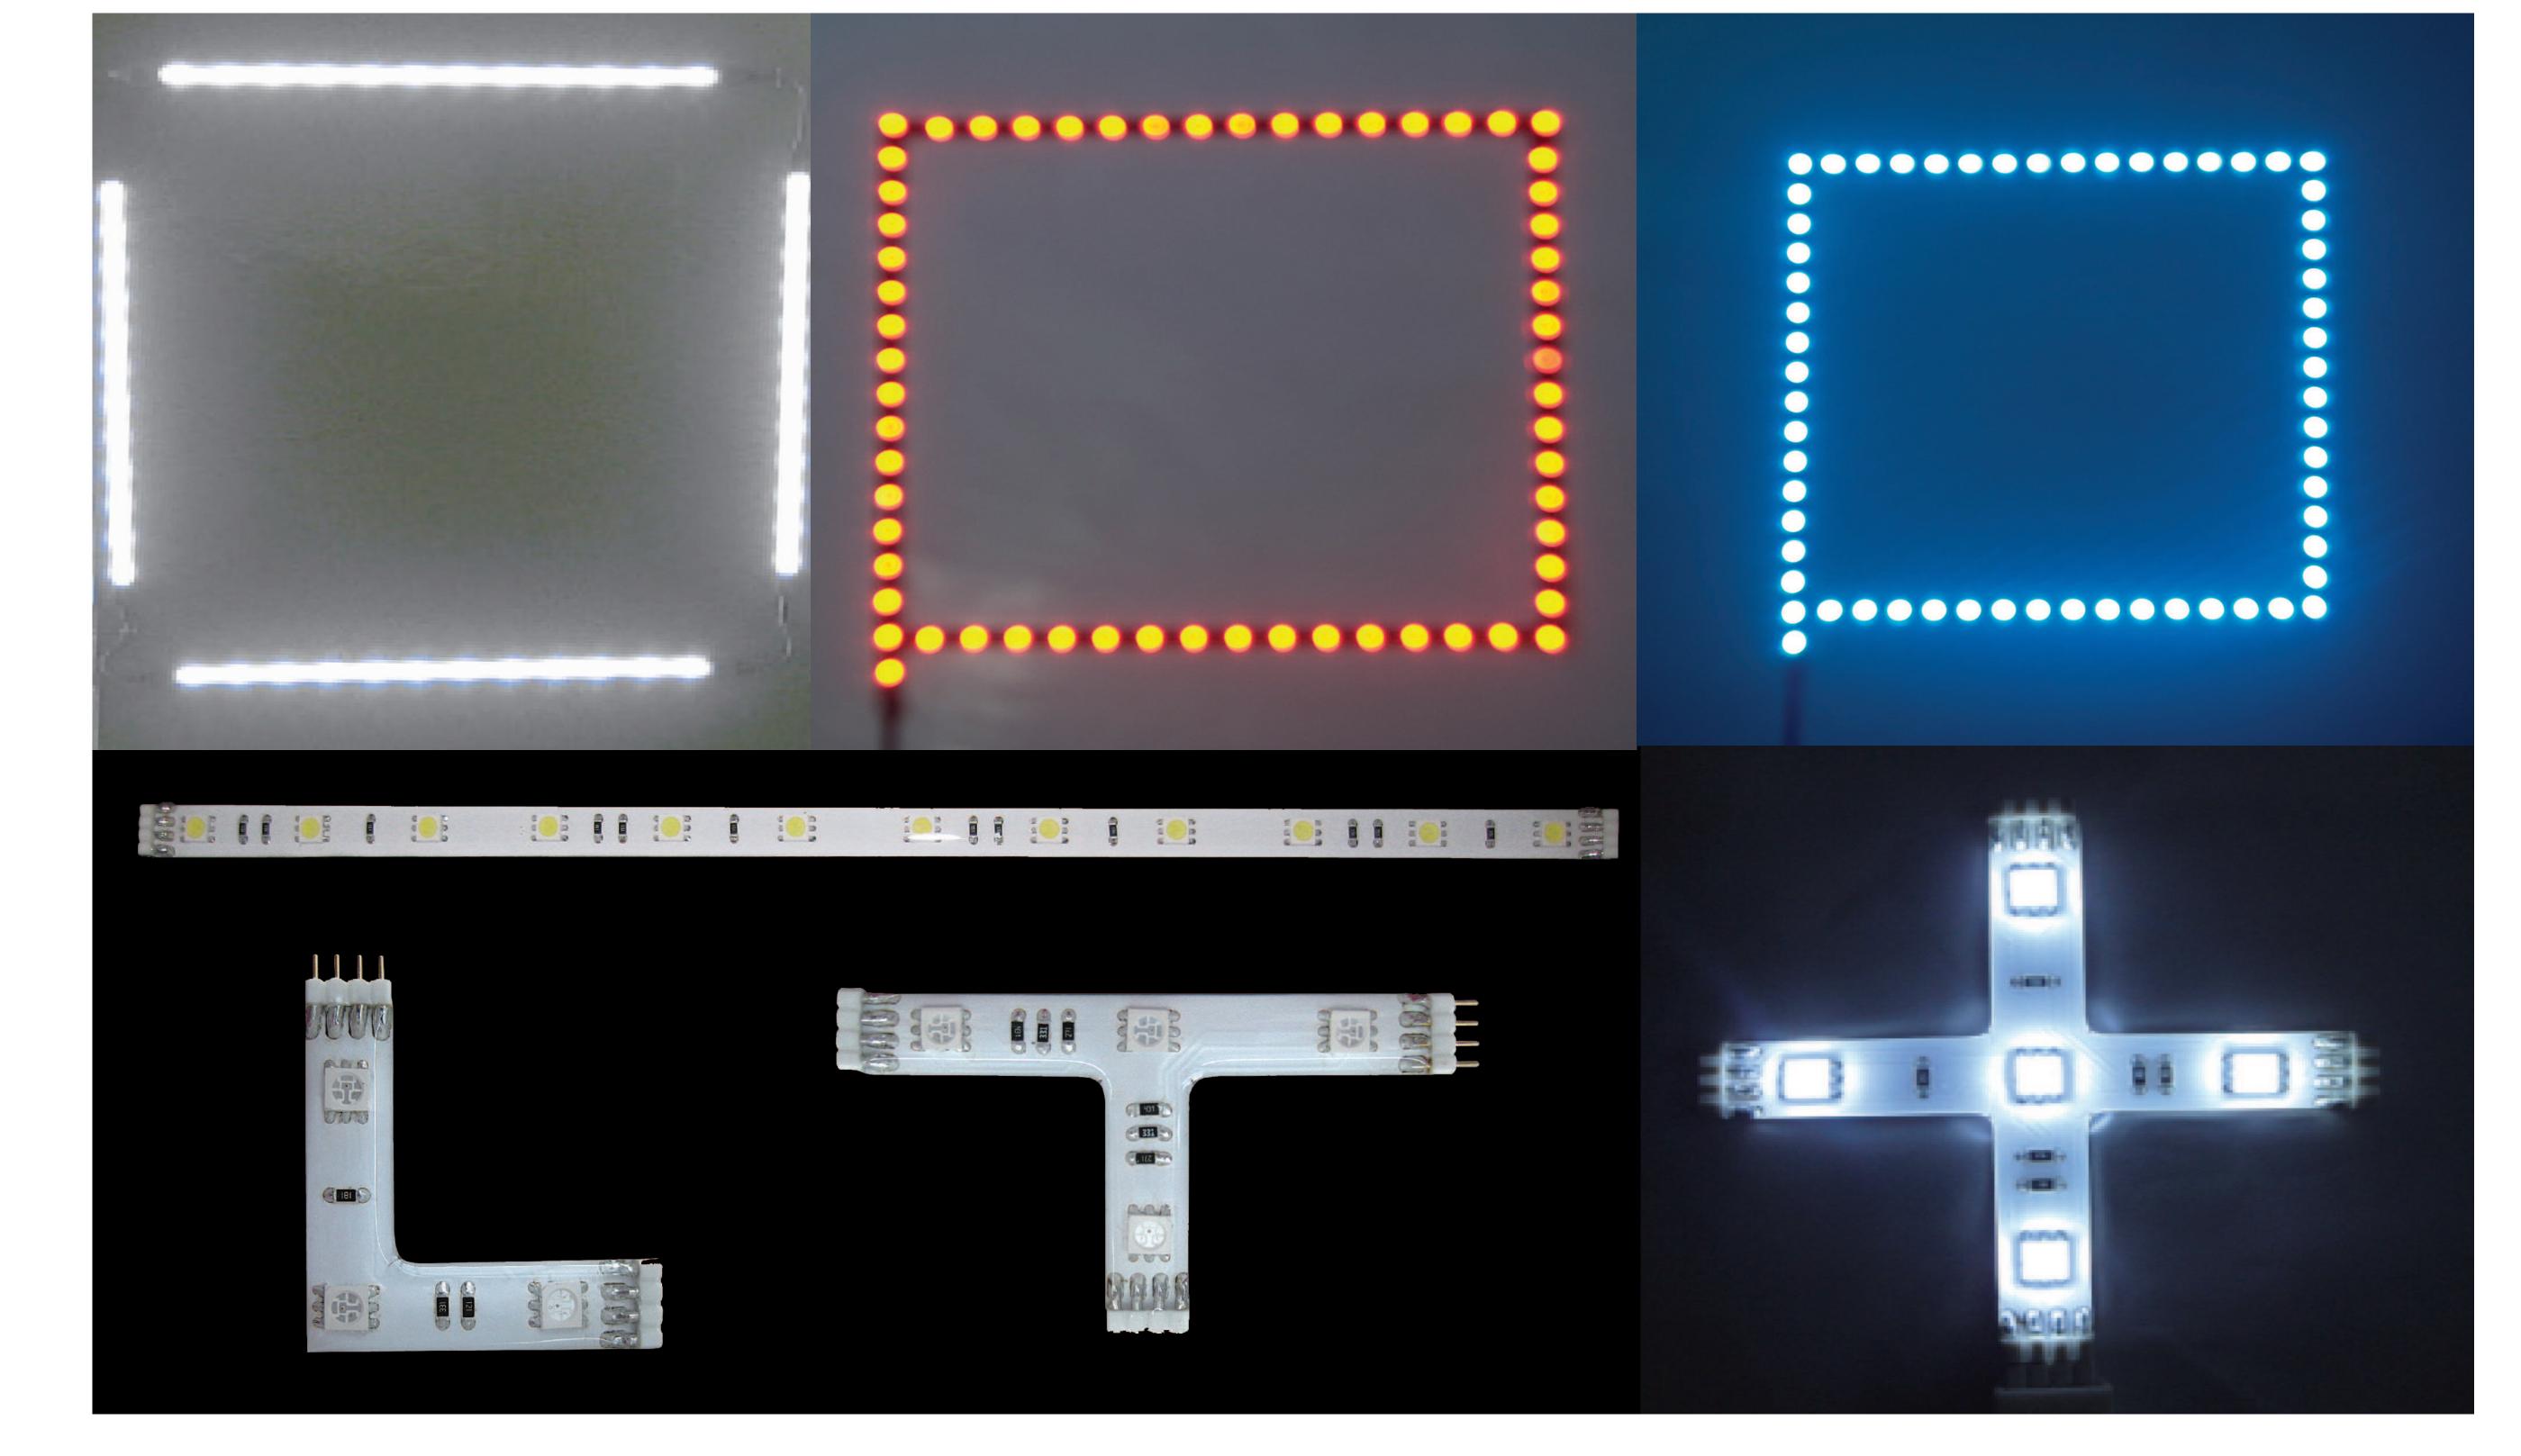

#### CONSTANT VOLTAGE LED FLEXIBLE RIBBON LIGHT REEL-3528 SINGLE COLON 12VDC, 60LEDS/M, 1528 SMD LED FLEXIBLE REEDON LIGHT

### PANERA

-10000

1000

H - NUCCION - THE

anarola a atta

HAN THINK WERE

#### FEATURES

\* Diff tax 360 (23 cto, 27 D) contact of the a office's /manier White Youth of Wills · Imperiated and the states, many limit the college list spaces in a first \* ) or treiver listsh have