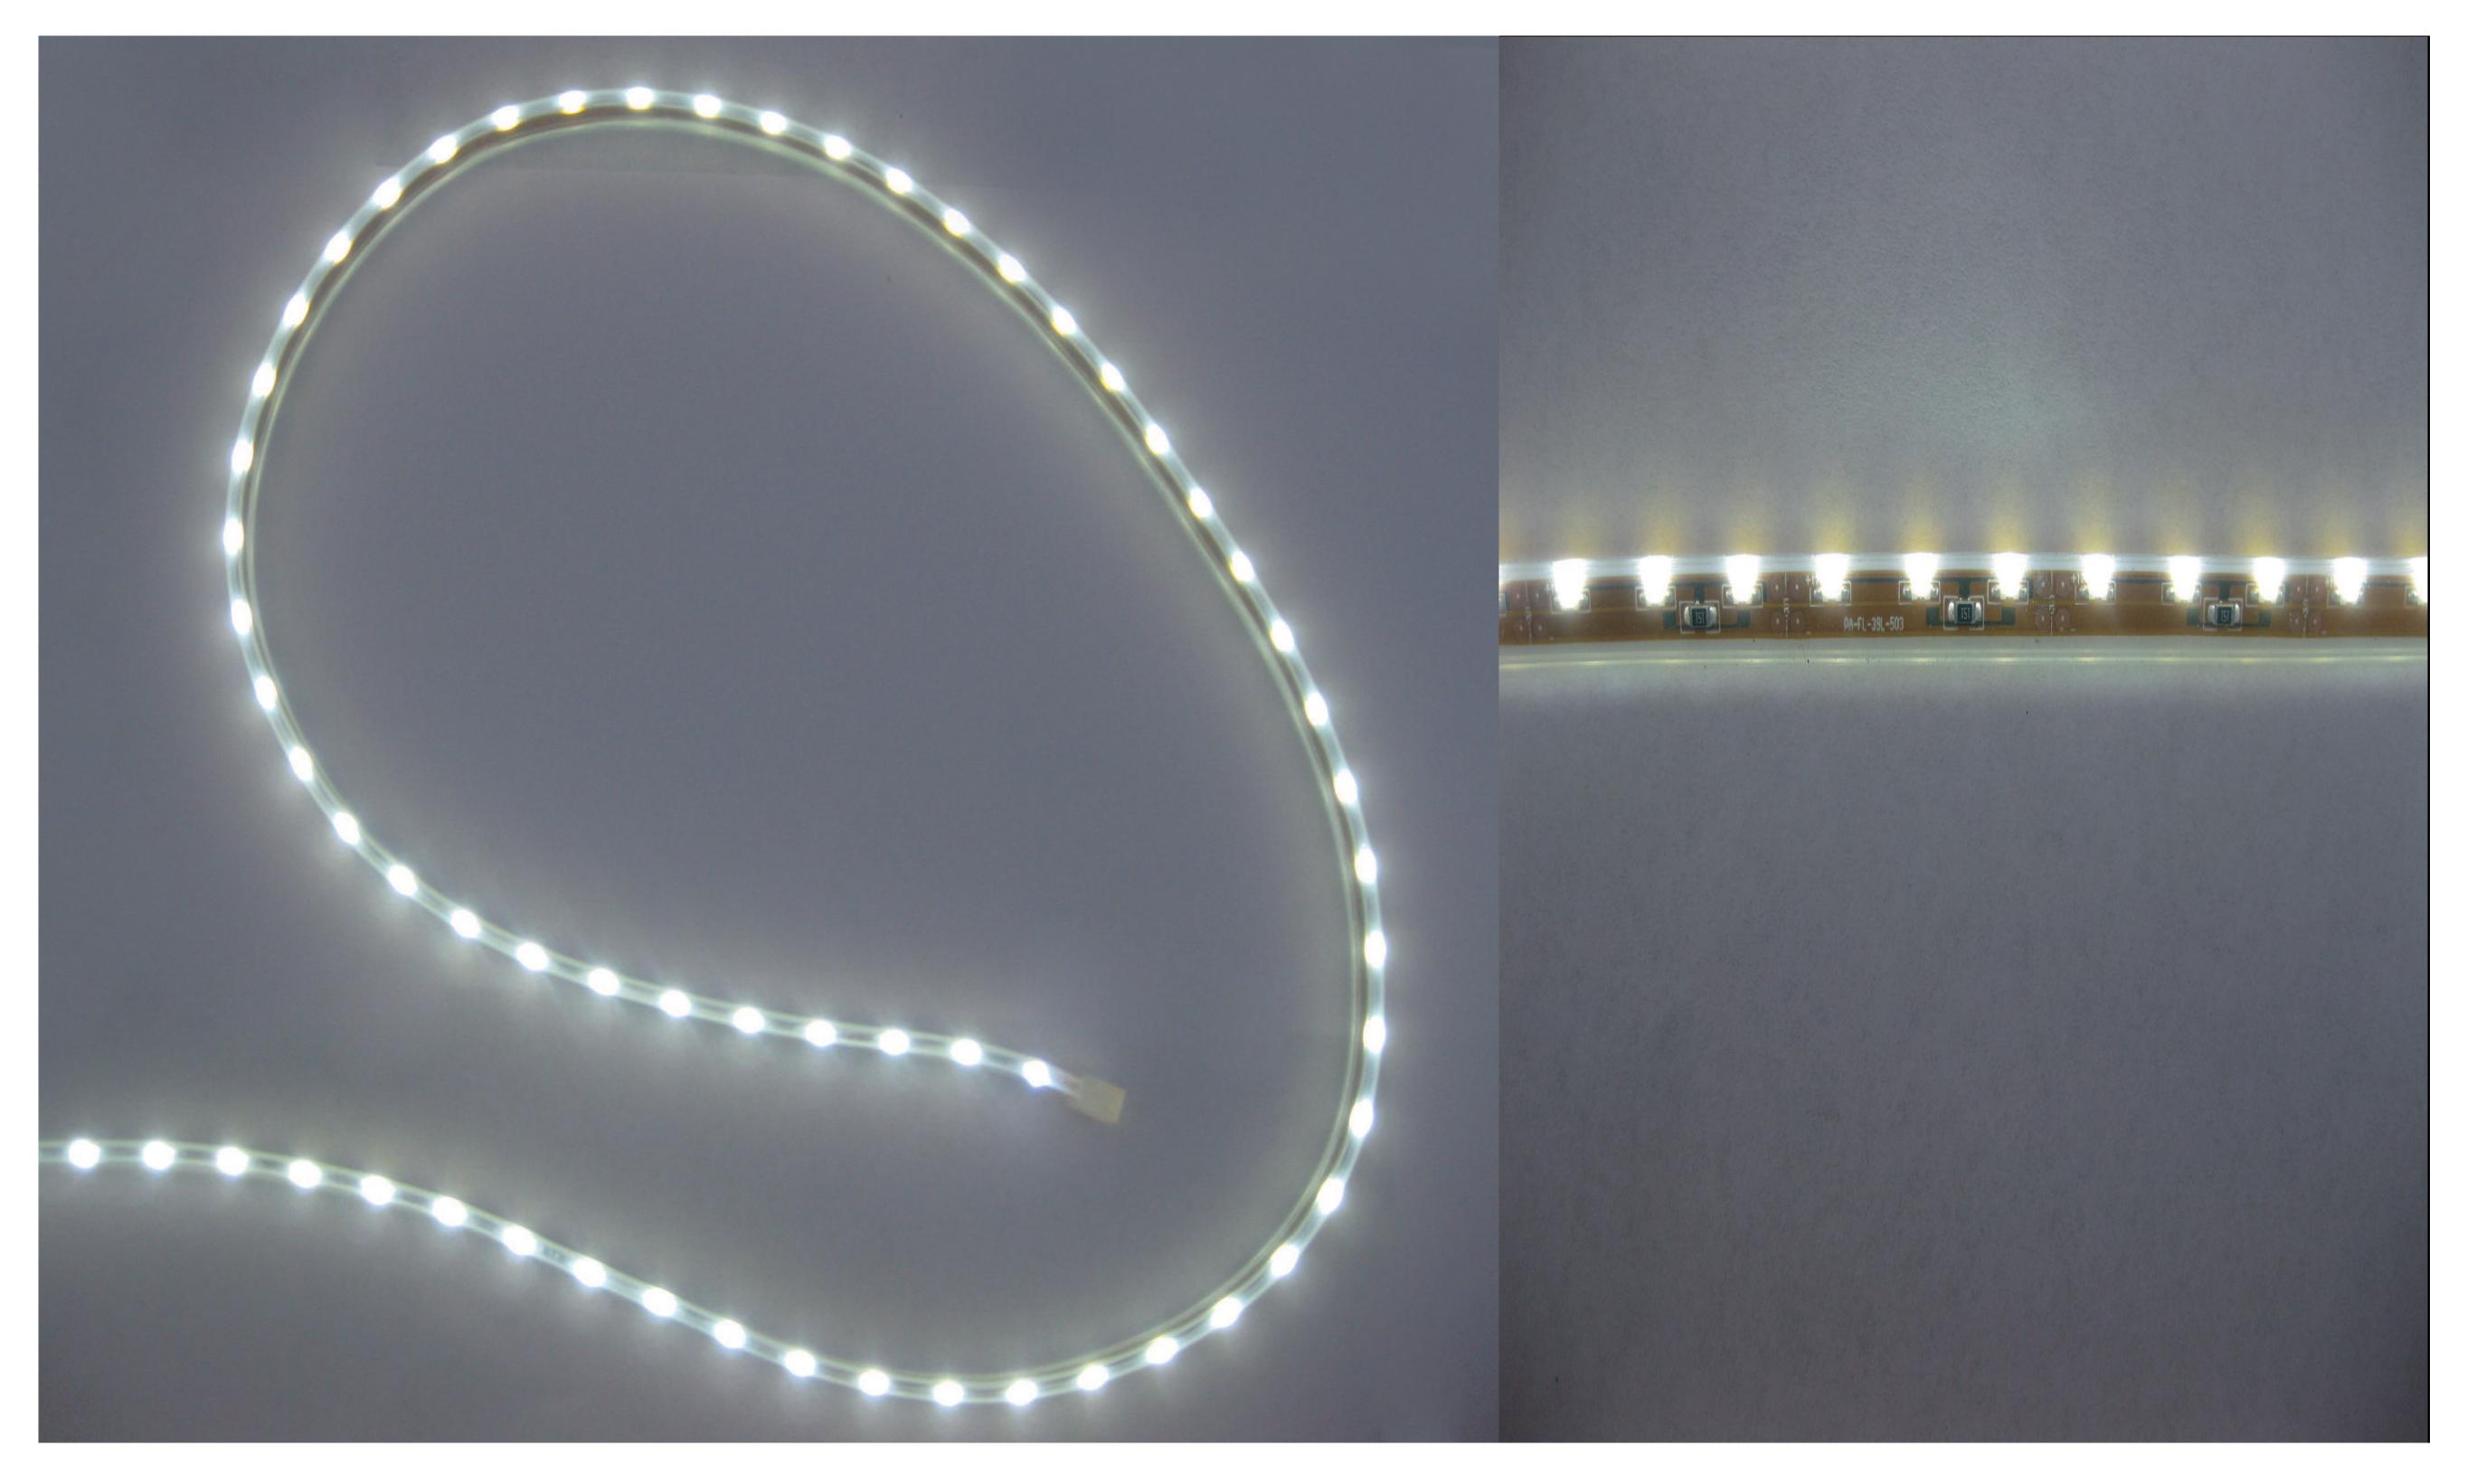

#### CONSTANT VOLTAGE LED FLEXIBLE RIBBON LIGHT REEL-3528 SINGLE COLON 12VDC, 60LEDS/M, 1528 SMD LED FLEXIBLE REEDON LIGHT

#### FEATURES

\* Diff tax 360 (23 cto, 27 D) contact of the a office's /manier White Youth of Wills · Imperiated and the states, many limit the college list spaces in a first \* ) or treiver listsh have