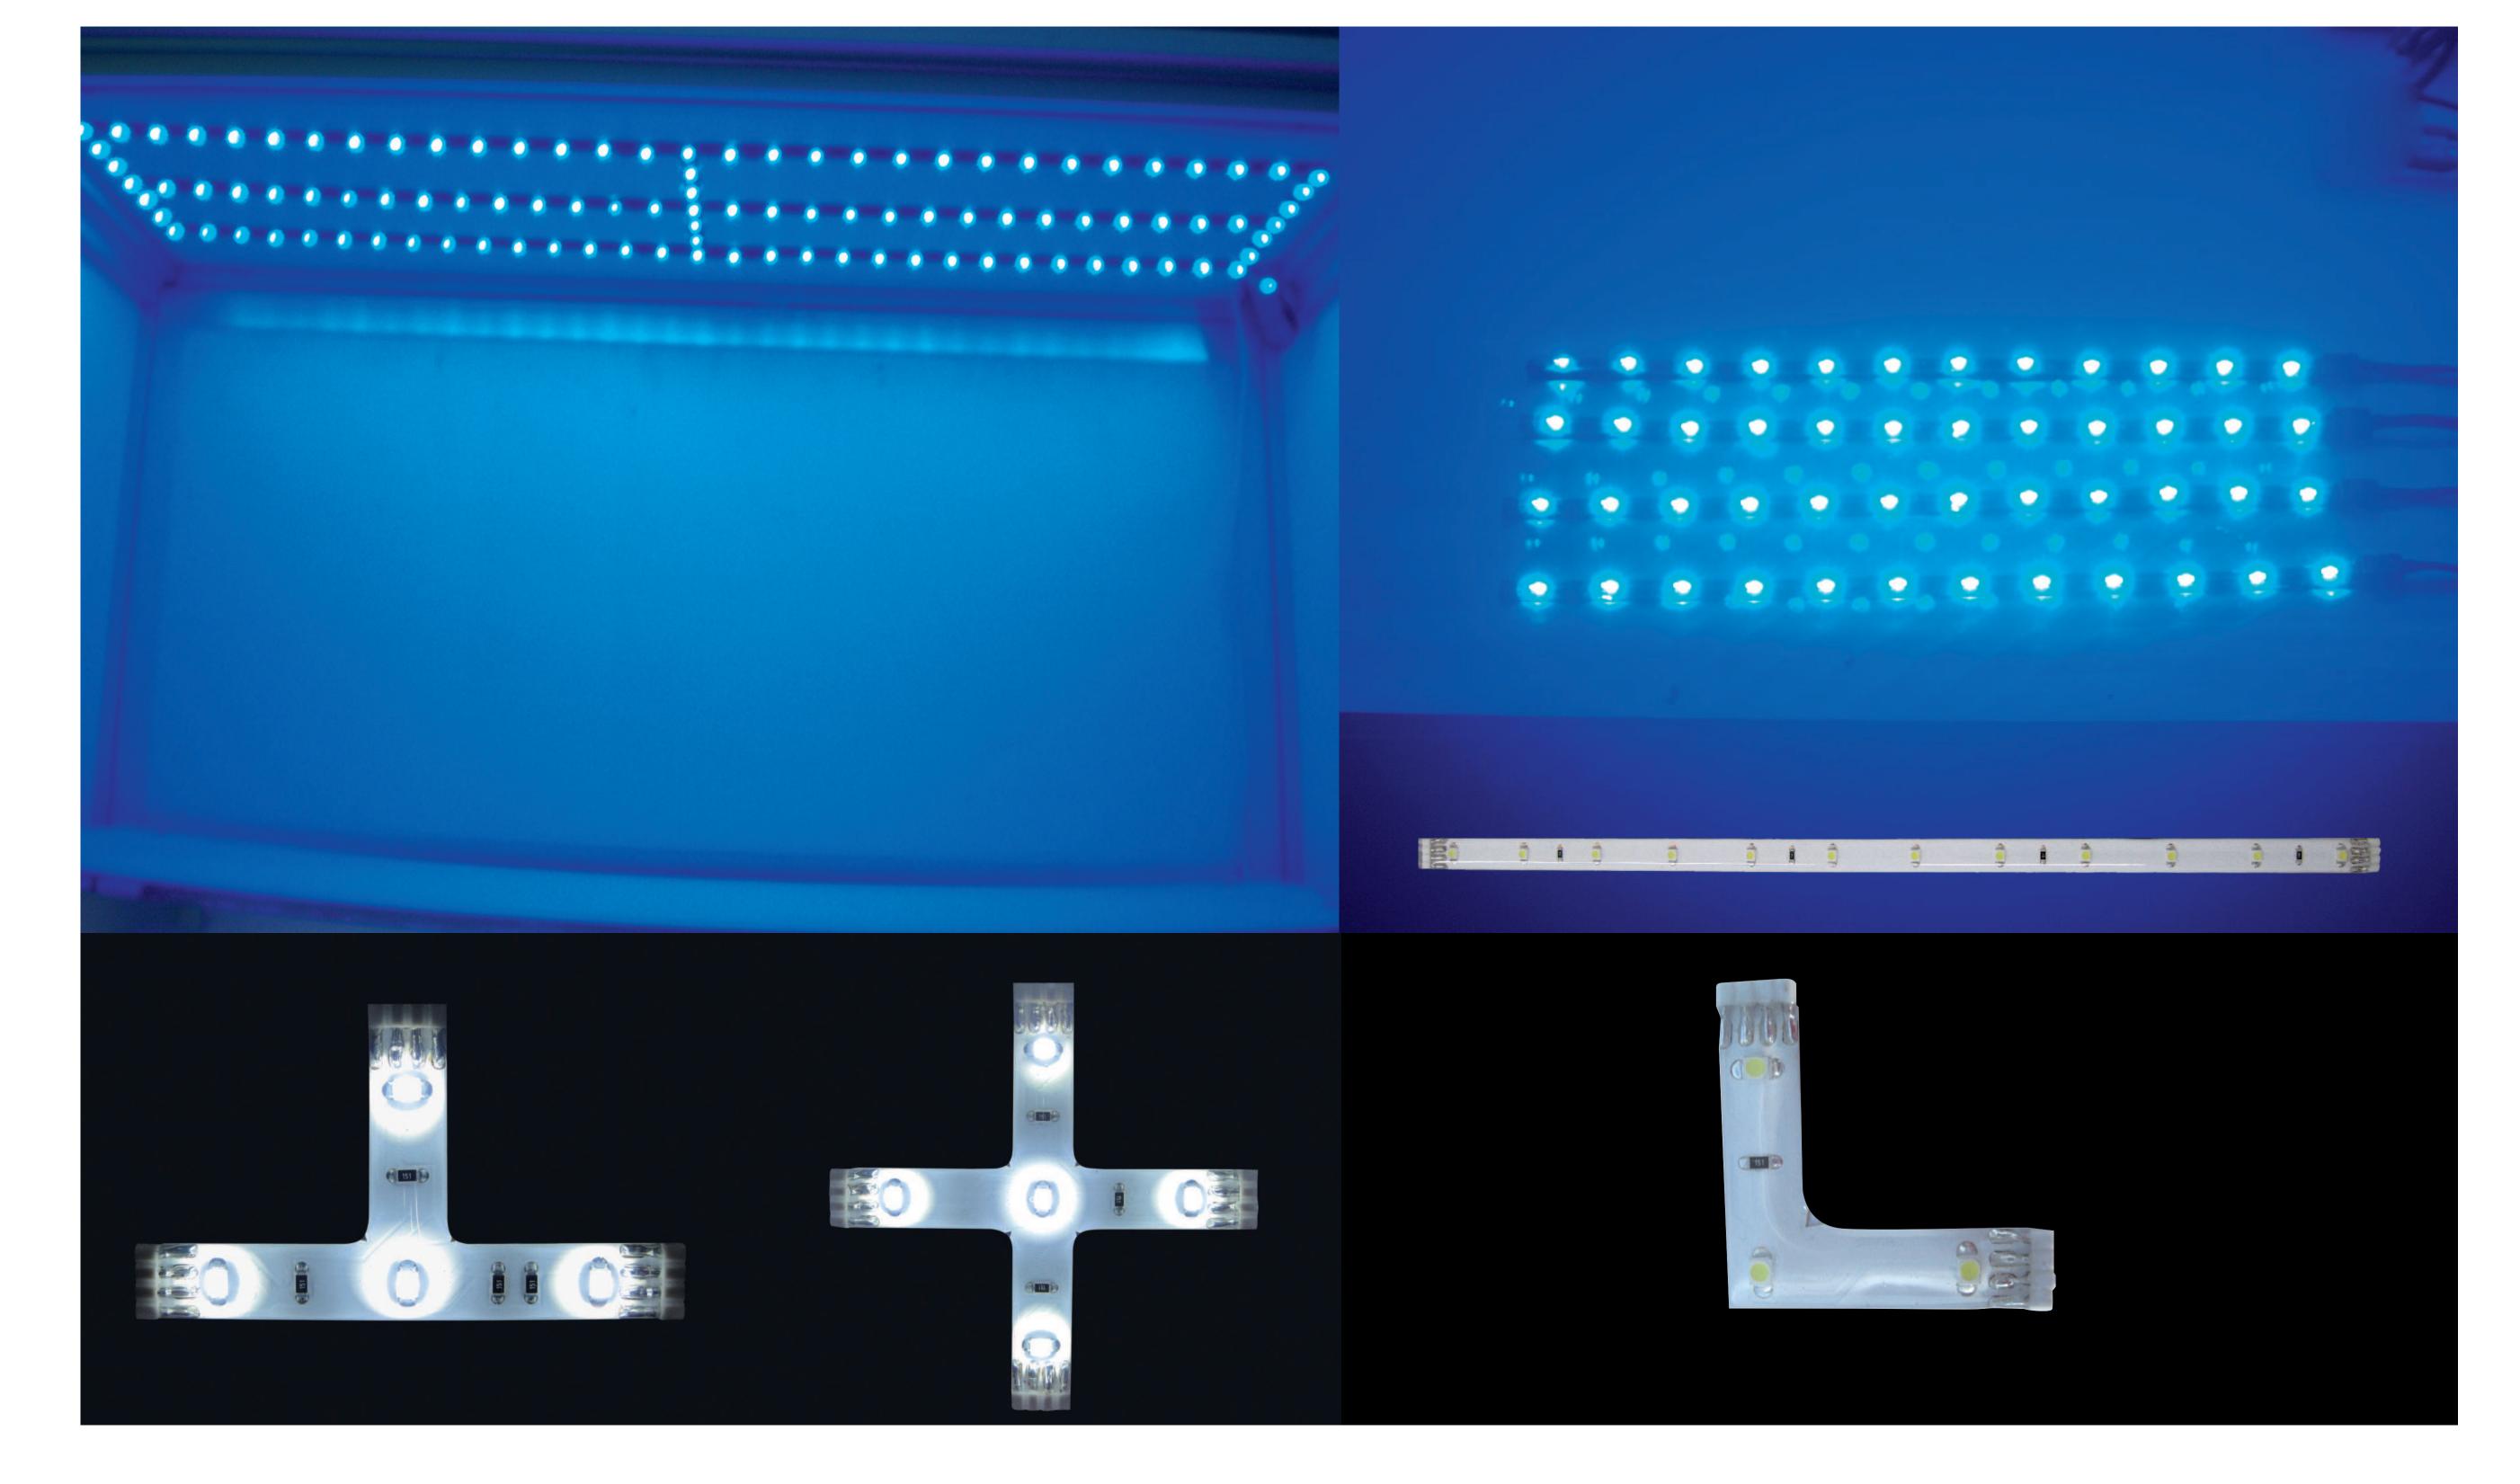

#### CONSTANT VOLTAGE LED FLEXIBLE RIBBON LIGHT REEL-3528 SINGLE COLON 12VDC, 60LEDS/M, 1528 SMD LED FLEXIBLE REEDON LIGHT

### PANERA

-10000

1000

H - NUCCION - THE

anarola a atta

HAN THINK WERE

#### FEATURES

\* Diff tax 360 (23 cto, 27 D) contact of the a office's /manier White Youth of Wills · Imperiated and the states, many limit the college list spaces in a first \* ) or treiver listsh have