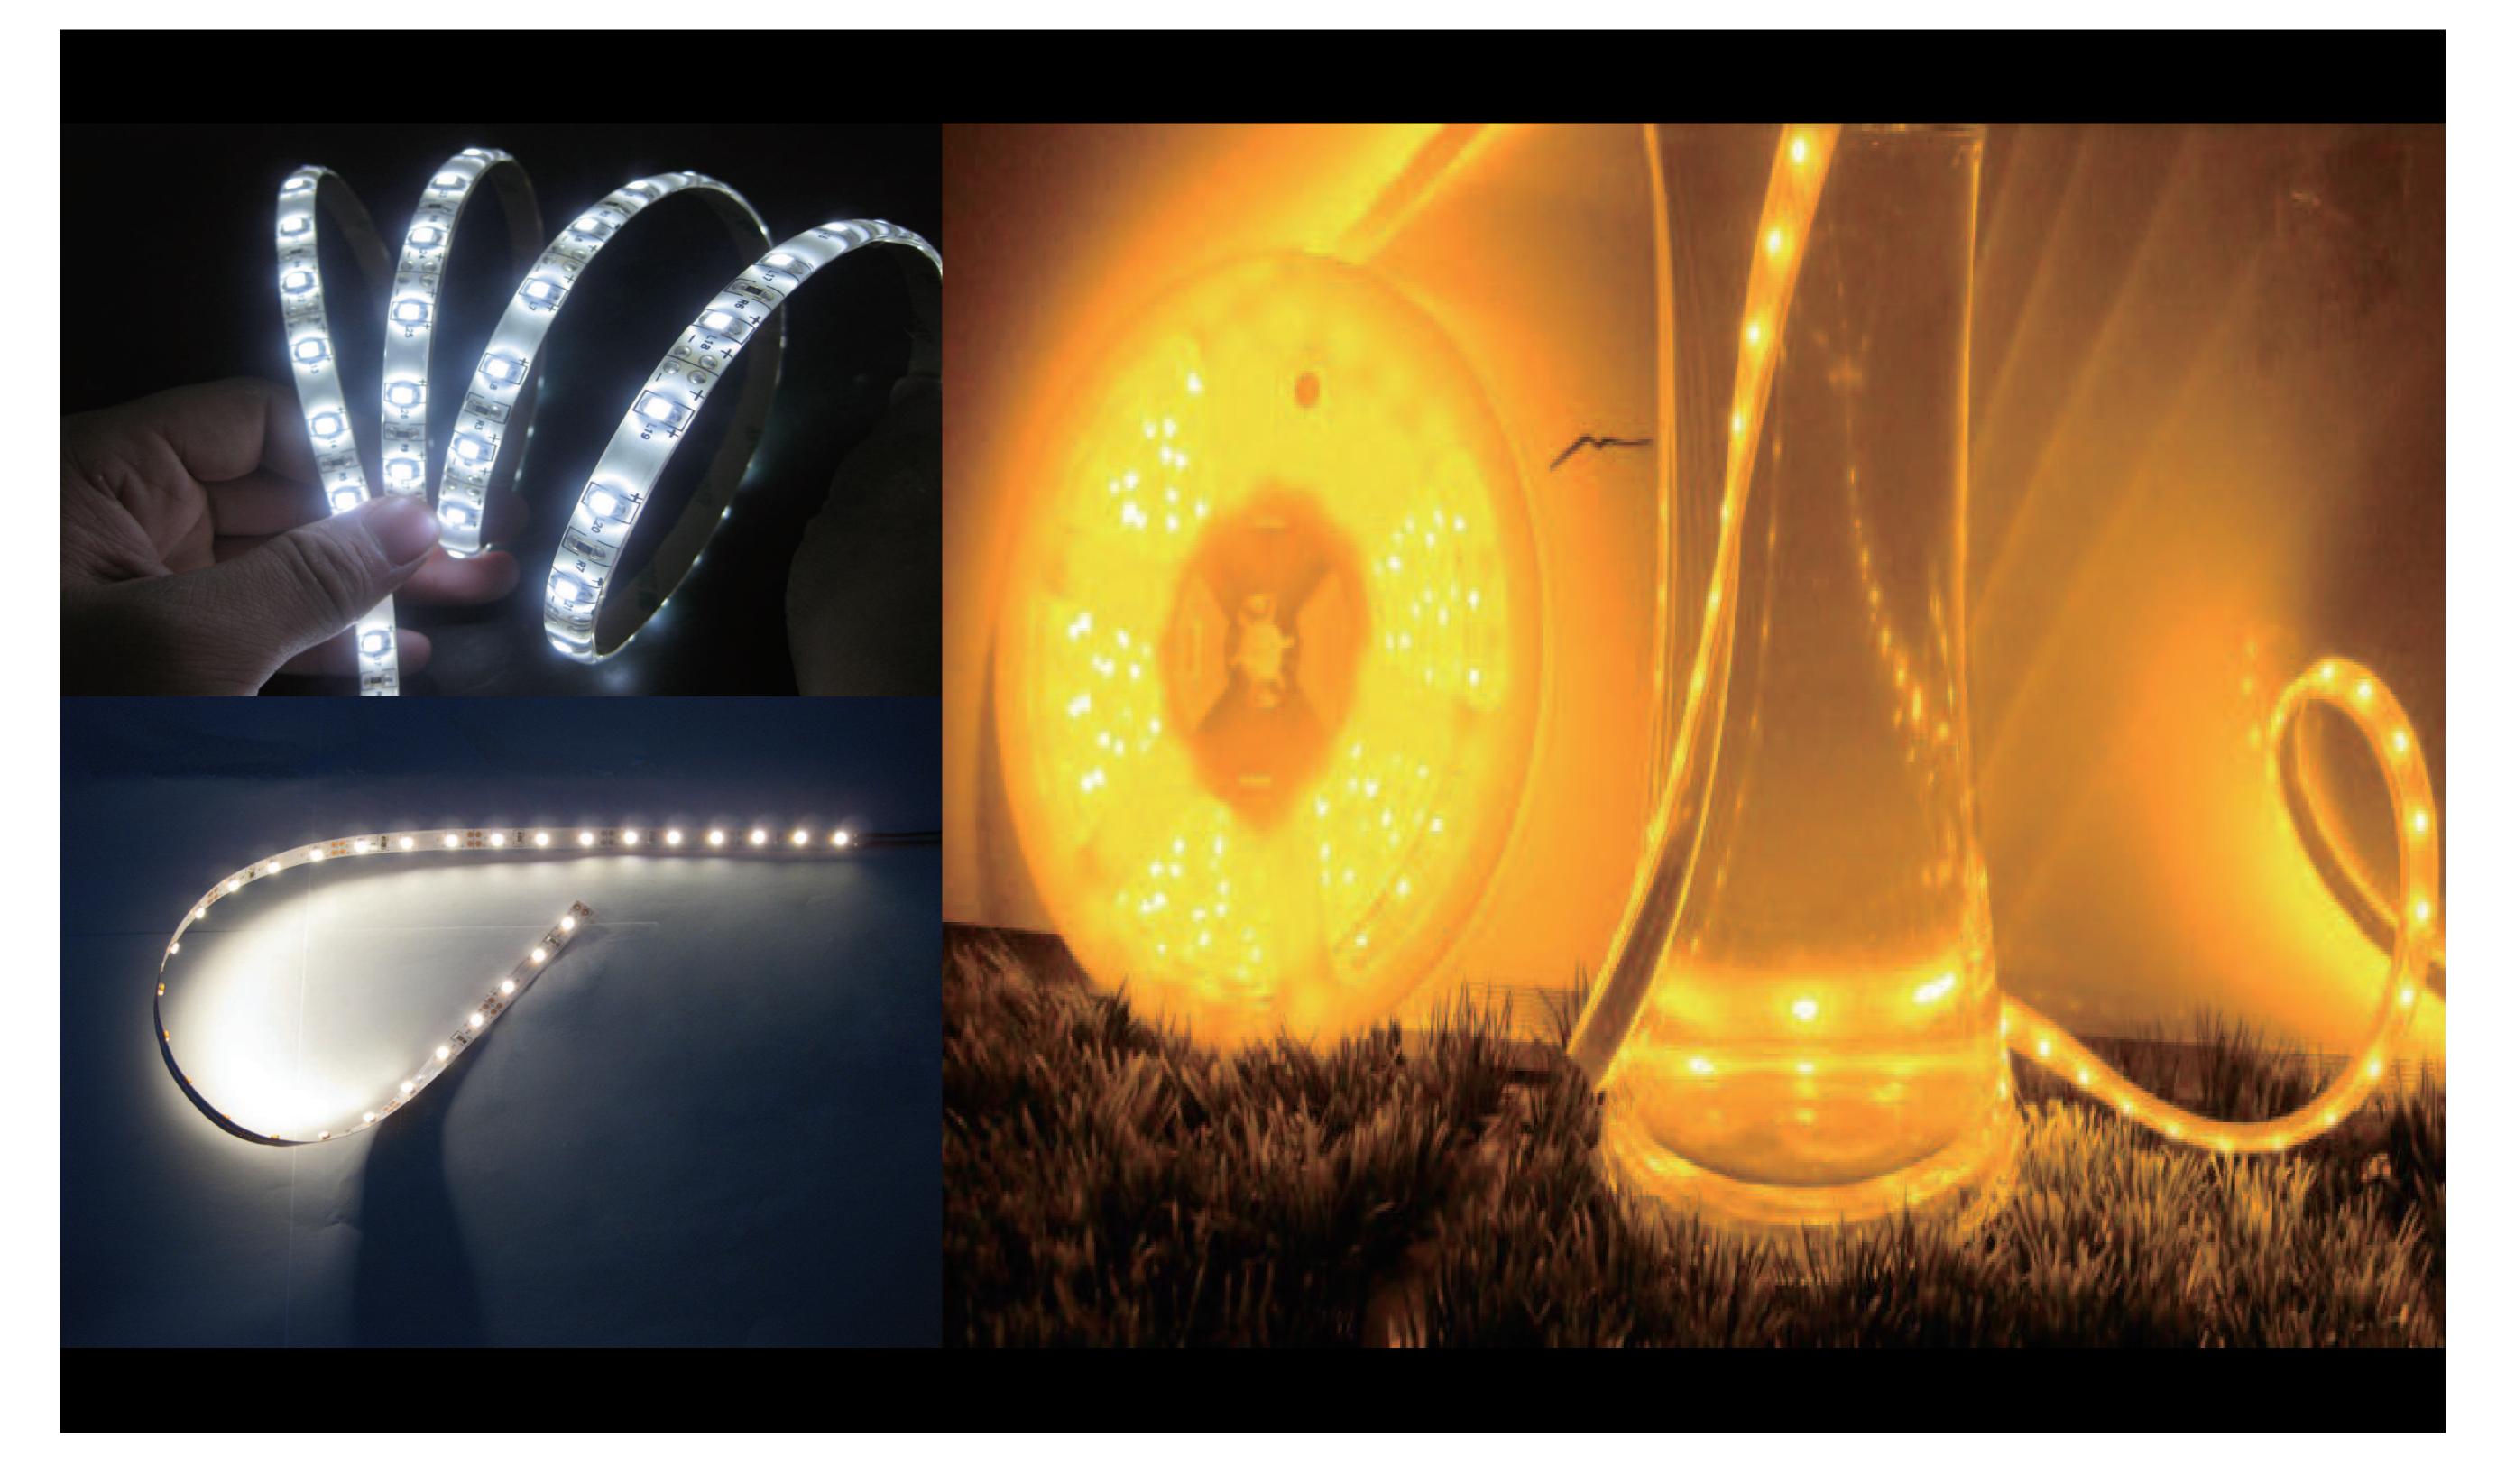

#### CONSTANT VOLTAGE LED FLEXIBLE RIBBON LIGHT REEL-3528 SINGLE COLON 12VDC, 60LEDS/M, 1528 SMD LED FLEXIBLE REEDON LIGHT

#### FEATURES

\* Diff tax 360 (23 cto, 27 D) contact of the a office's /manier White Youth of Wills · Imperiated and the states, many limit the college list spaces in a first \* ) or treiver listsh have