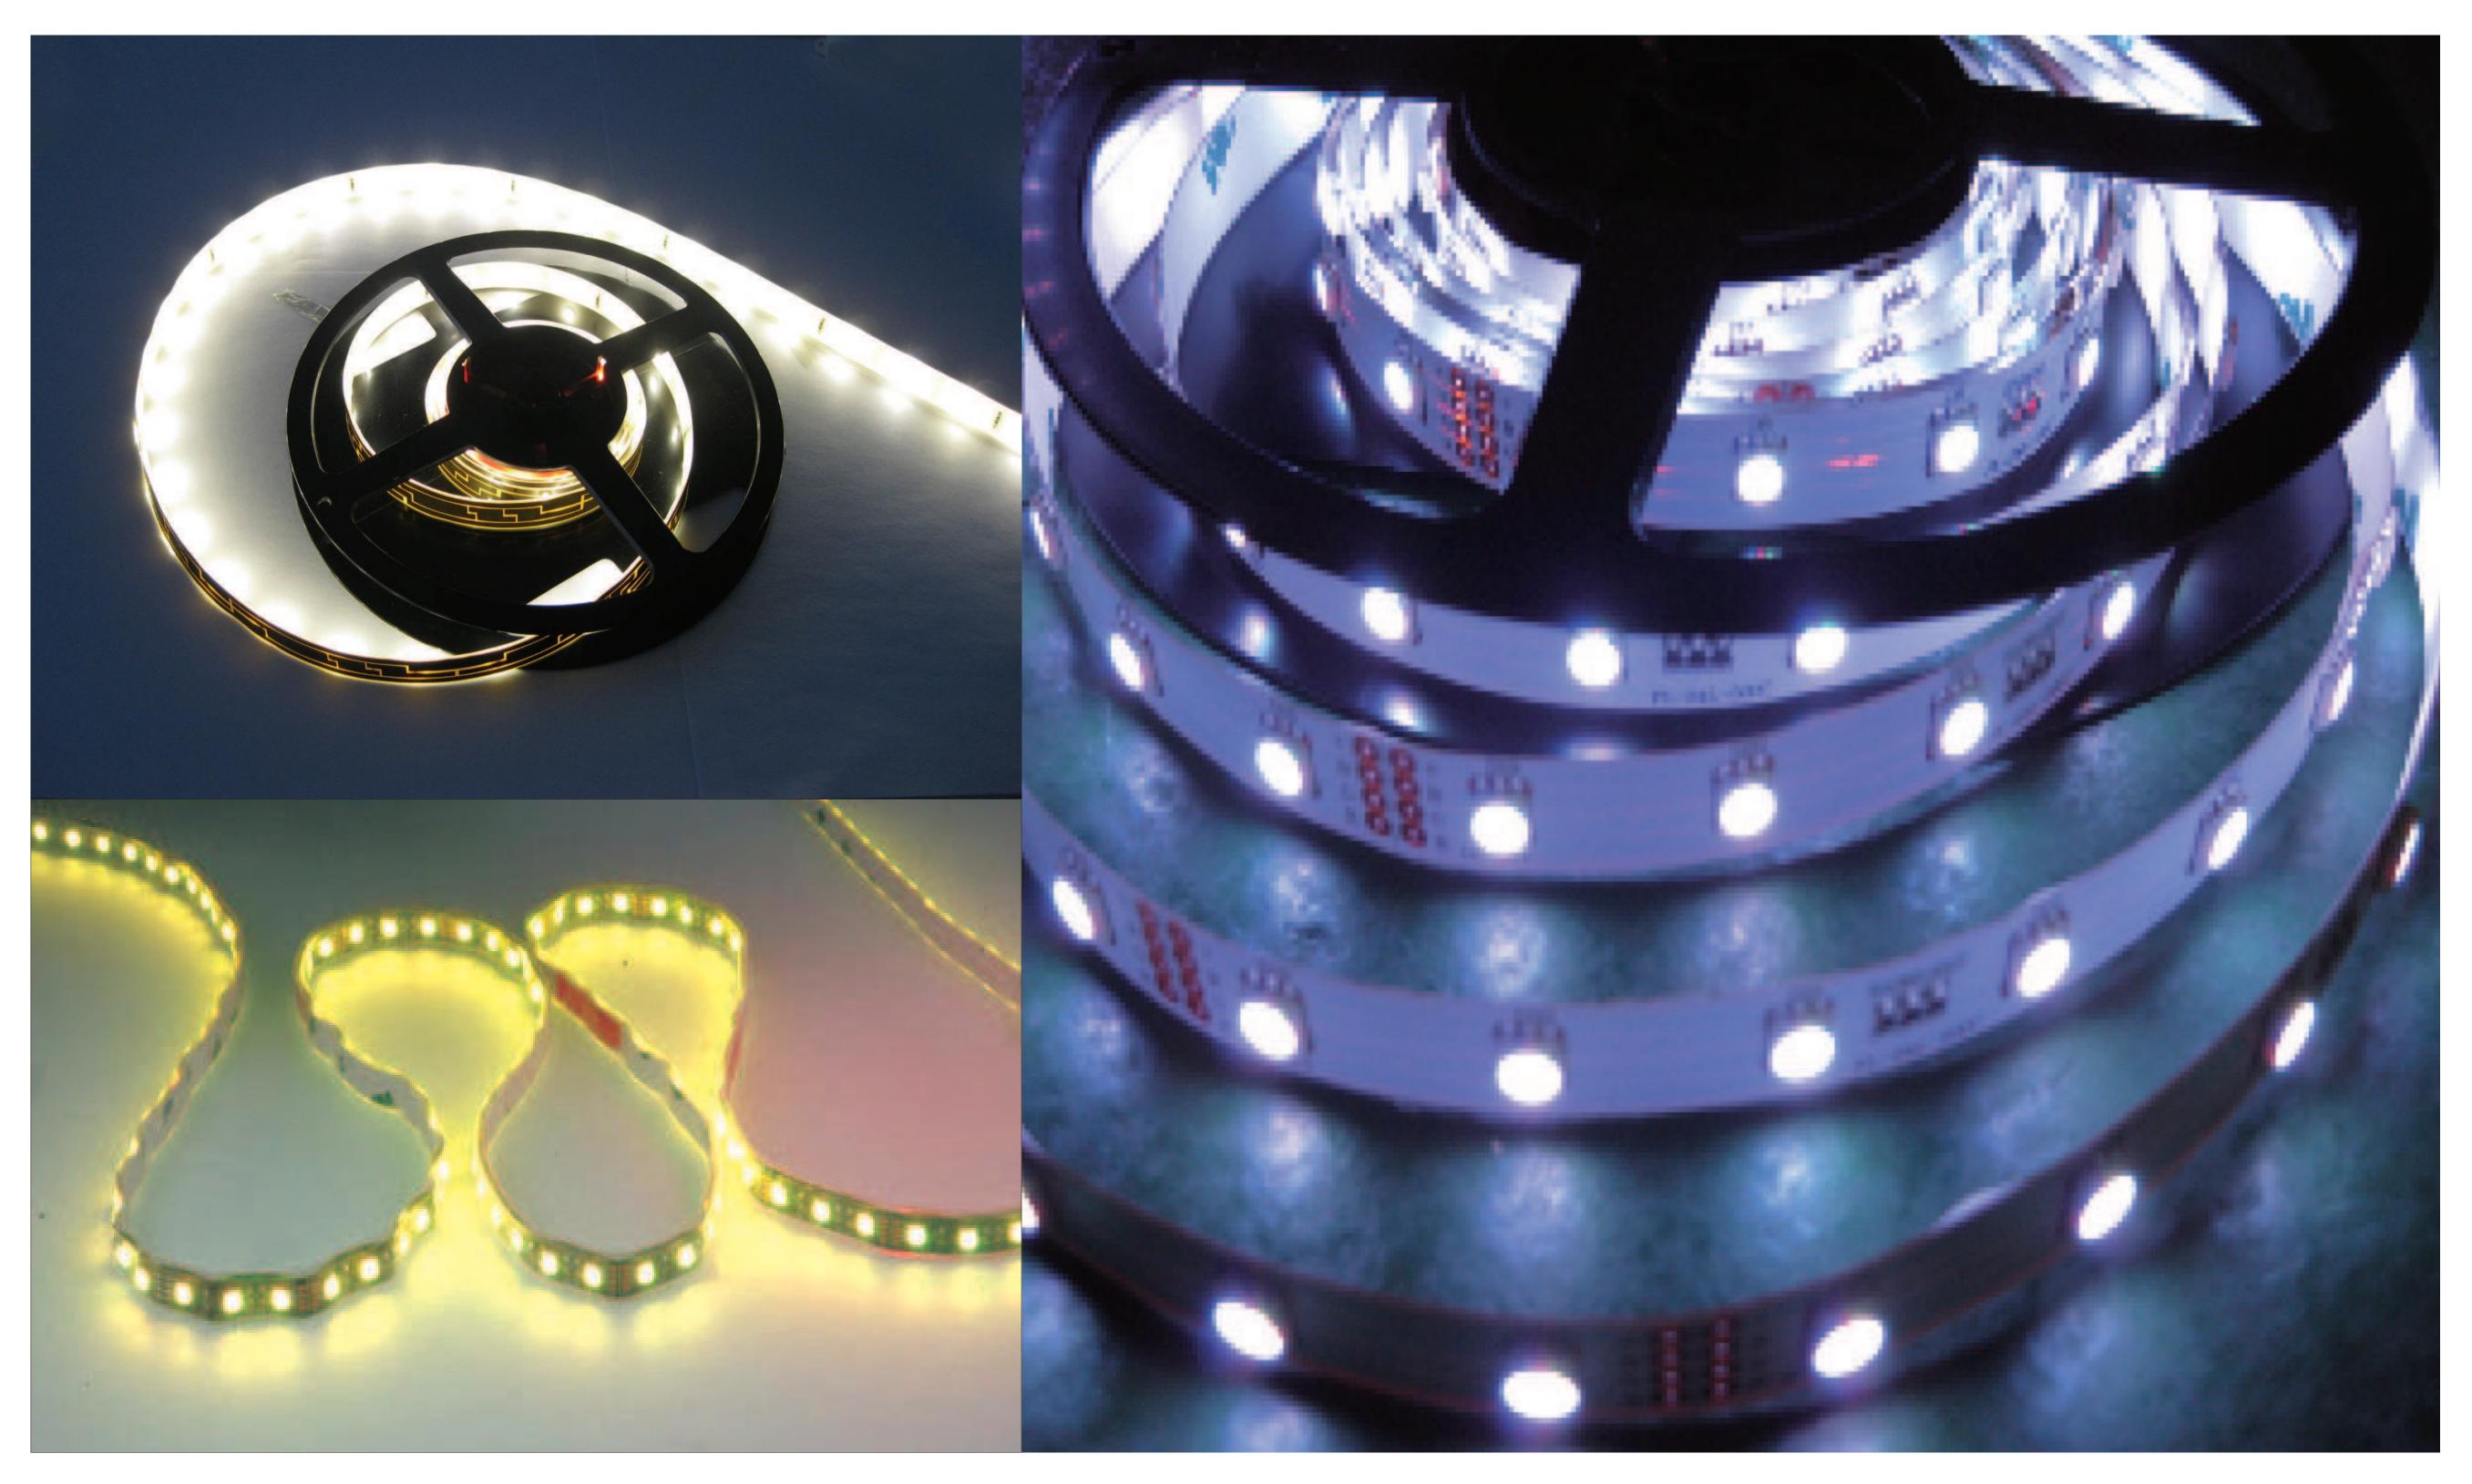

#### CONSTANT VOLTAGE LED FLEXIBLE RIBBON LIGHT REEL-3528 SINGLE COLON 12VDC, 60LEDS/M, 1528 SMD LED FLEXIBLE REEDON LIGHT