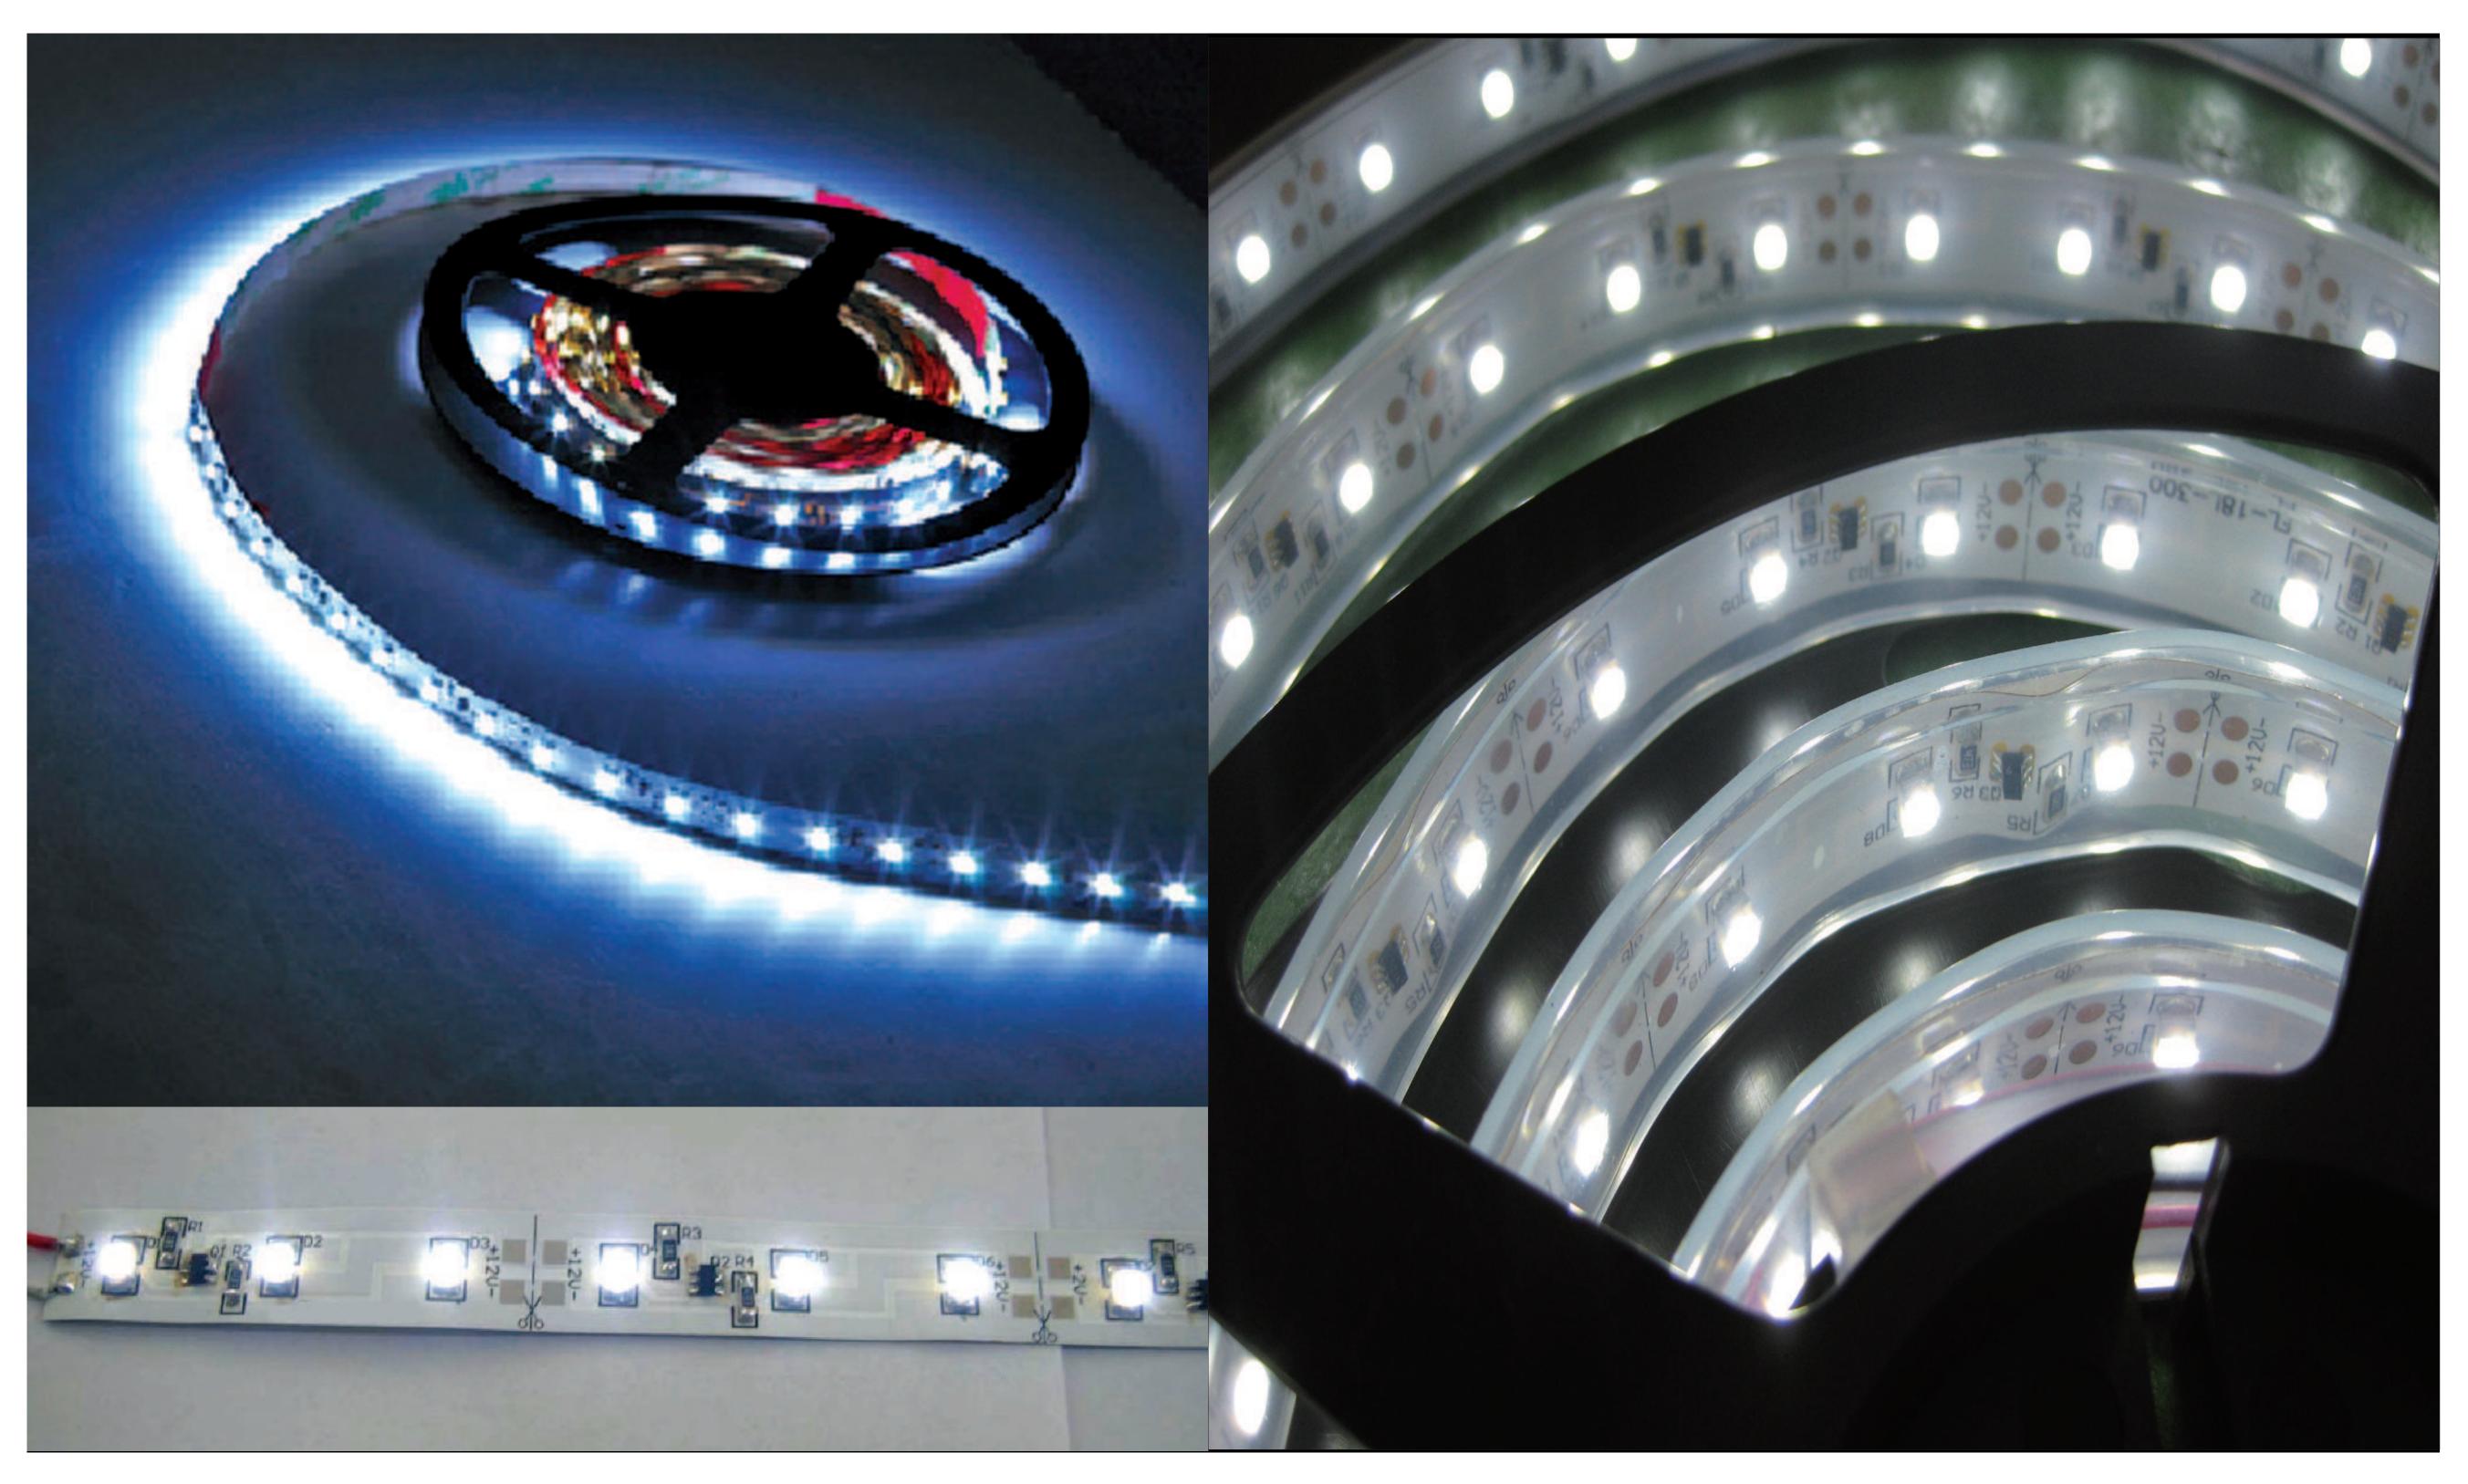

#### CONSTANT VOLTAGE LED FLEXIBLE RIBBON LIGHT REEL-3528 SINGLE COLON 12VDC, 60LEDS/M, 1528 SMD LED FLEXIBLE REEDON LIGHT

#### FEATURES

\* Diff tax 360 (23 cto, 27 D) contact of the a office's /manier White Youth of Wills · Imperiated and the states, many limit the college list spaces in a first \* ) or treiver listsh have