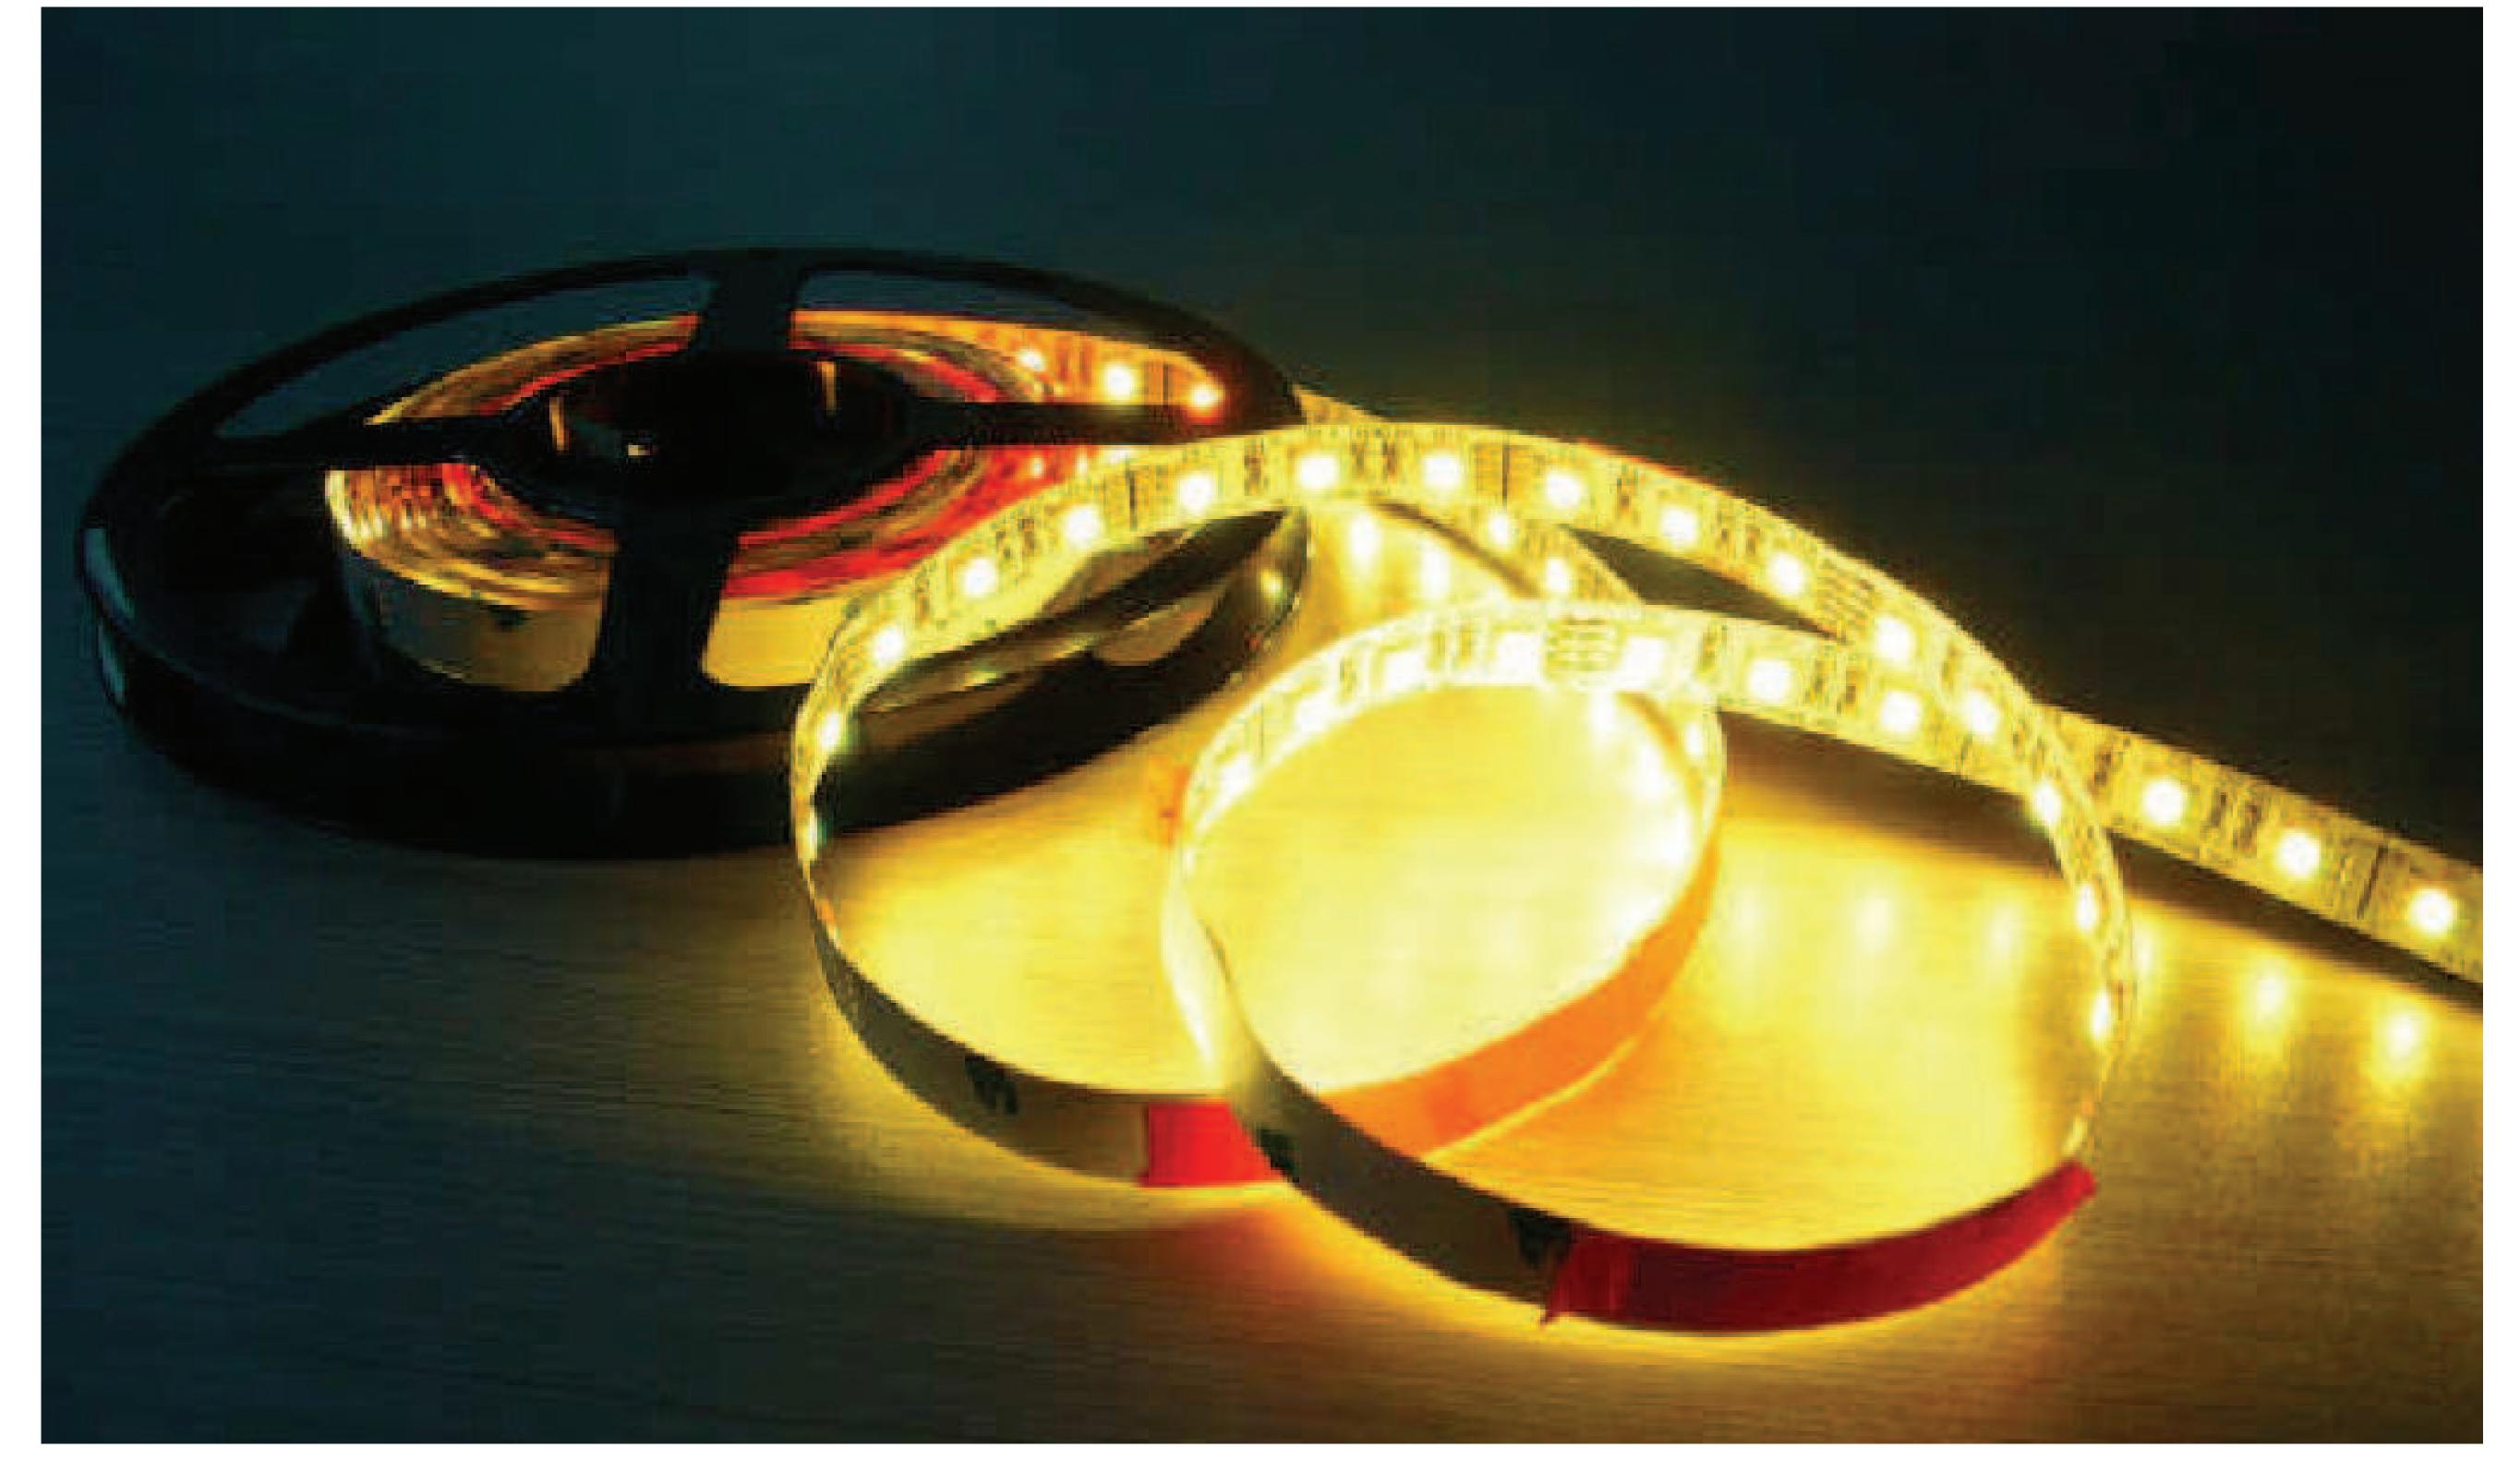

#### CONSTANT VOLTAGE LED FLEXIBLE RIBBON LIGHT REEL-3528 SINGLE COLON 12VDC, 60LEDS/M, 1528 SMD LED FLEXIBLE REEDON LIGHT