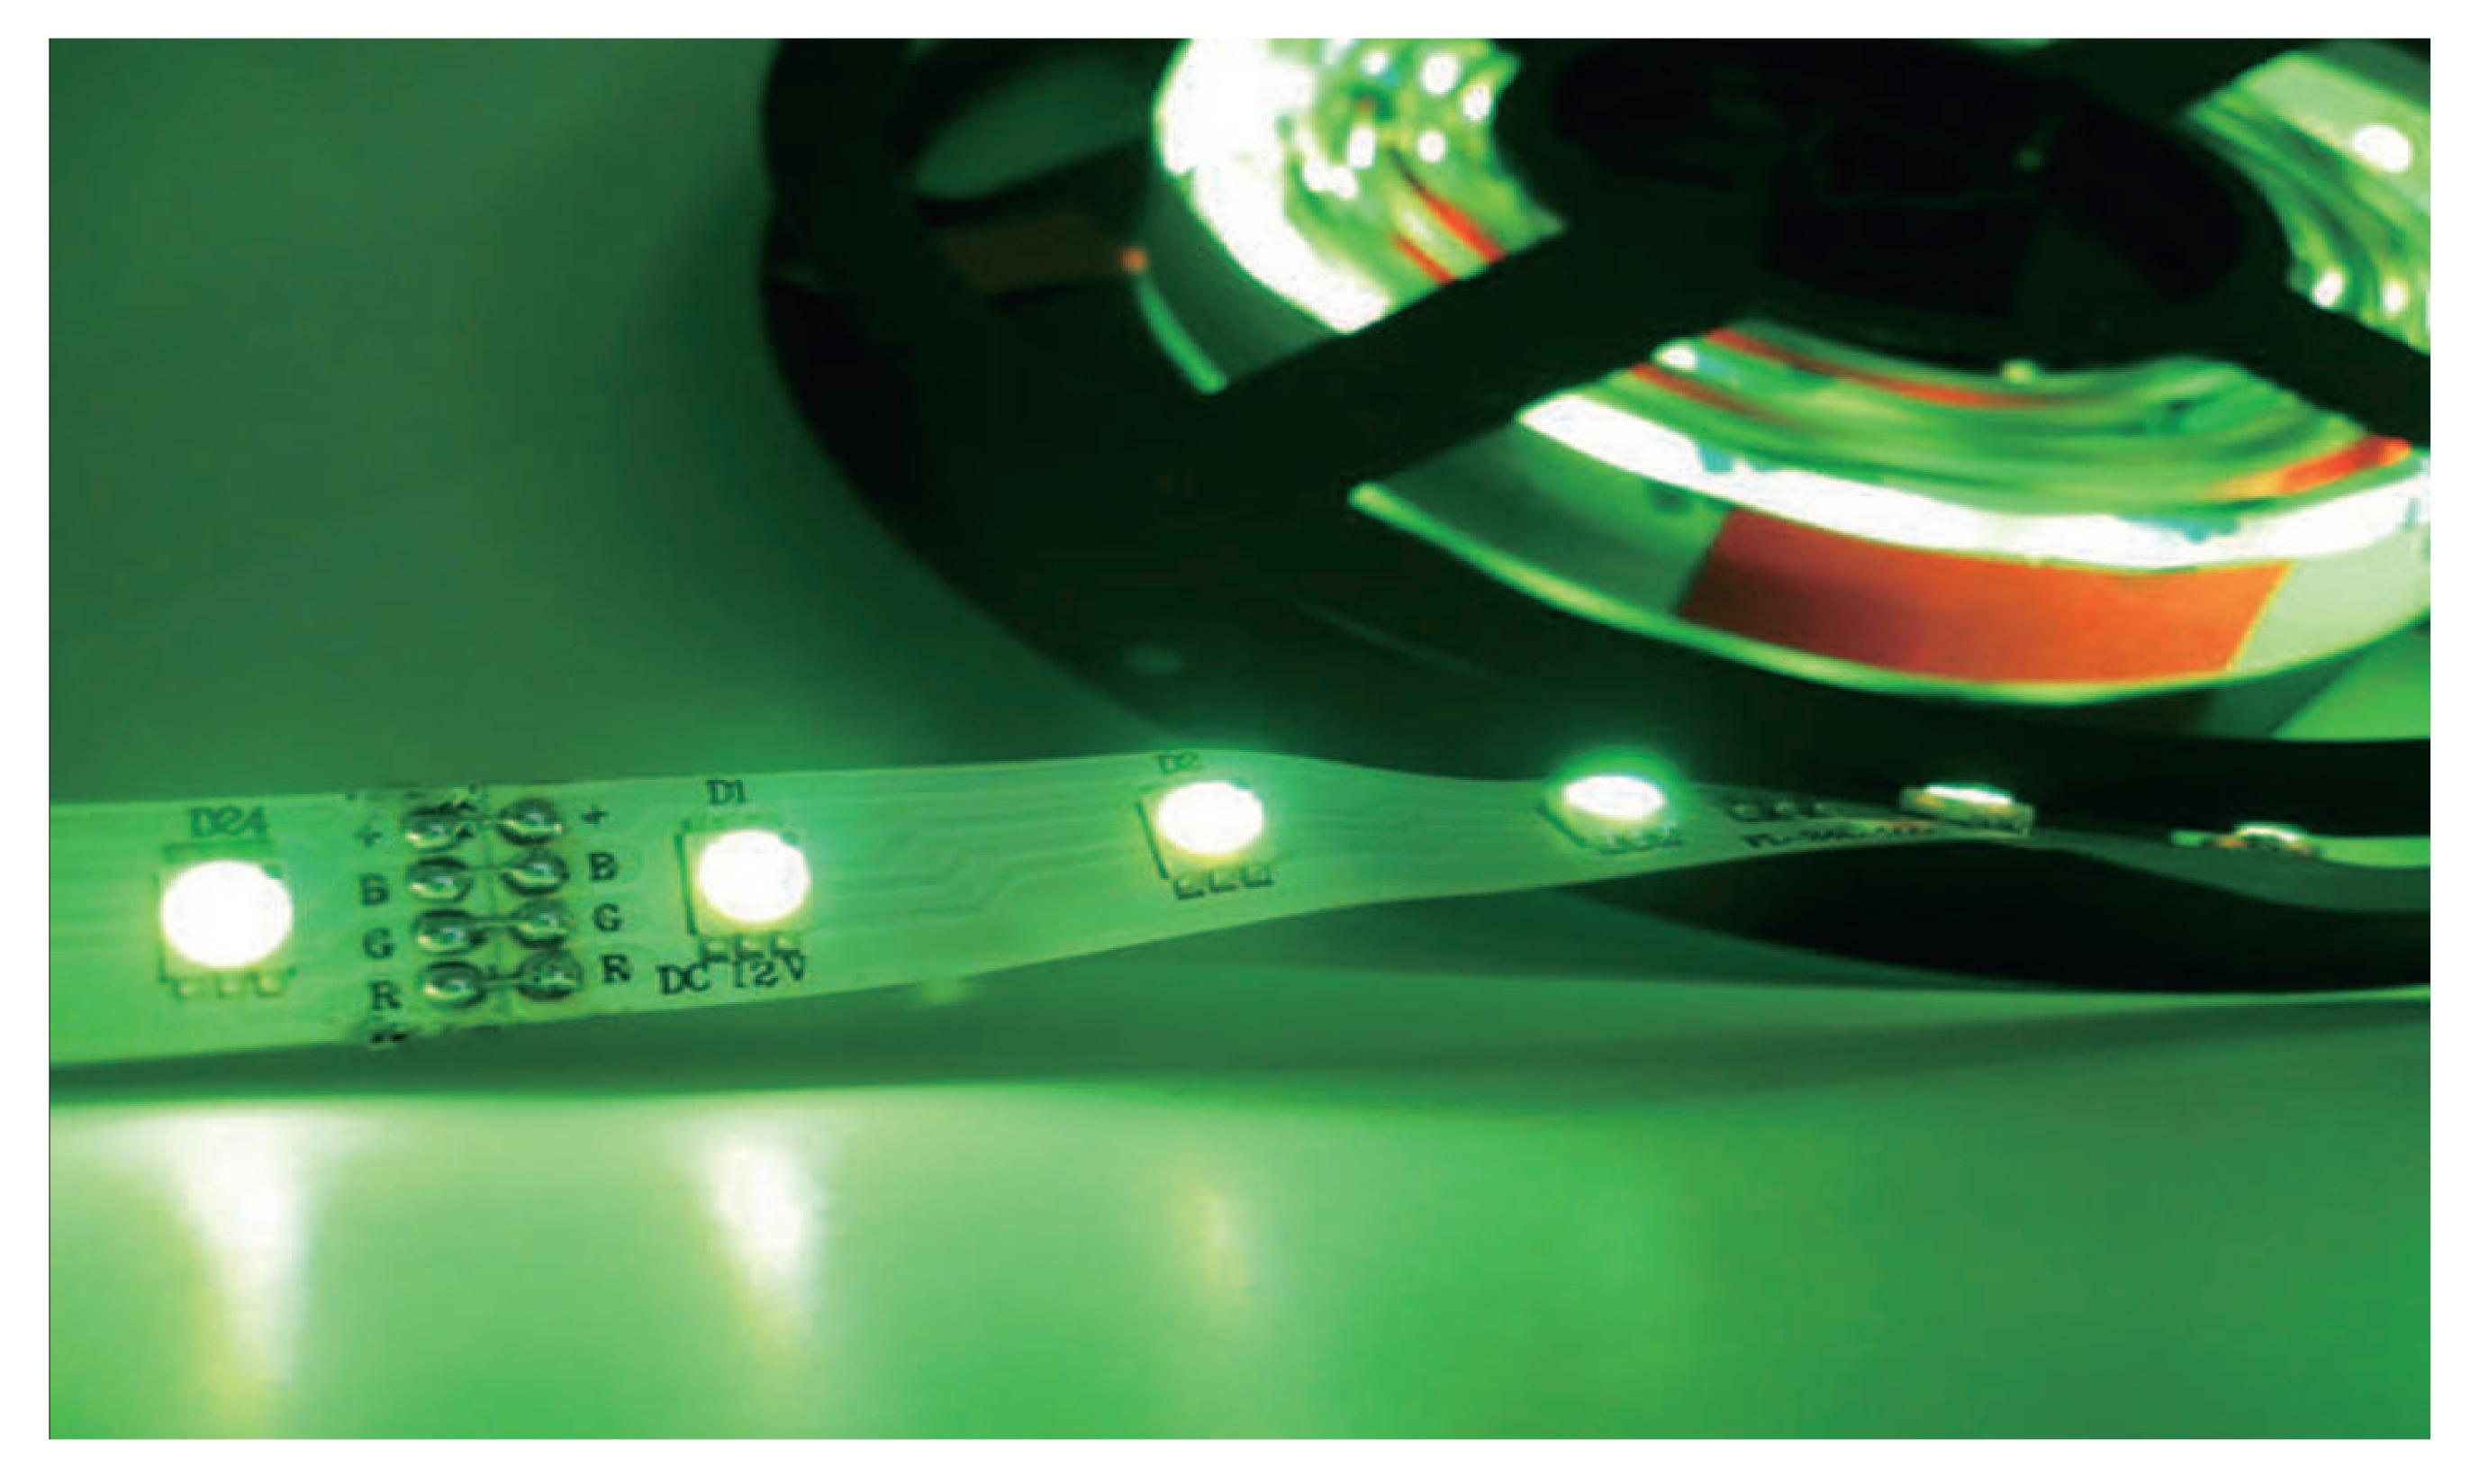

#### CONSTANT VOLTAGE LED FLEXIBLE RIBBON LIGHT REEL-3528 SINGLE COLON 12VDC, 60LEDS/M, 1528 SMD LED FLEXIBLE REEDON LIGHT