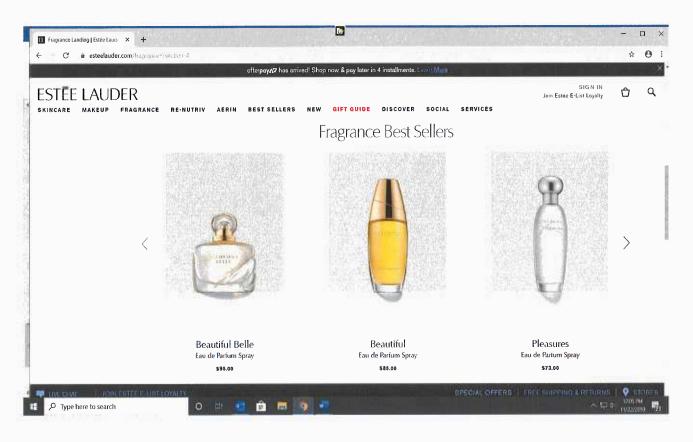

Furthermore, the consumer will be unaware of the scope of the Estee Lauder Registration, and will only be familiar with the Estee Lauder products sold in stores and appearing on its website. Thus, Estee Lauder's own website (see **Exhibit E**) shows that it does not generally use BEAUTIFUL alone as the trademark for its perfume products. Instead, the company seems to have shifted in its commercial usage for its perfume products to BEAUTIFUL BELLE with a single BEAUTIFUL eau de parfum spray product that is less expensive. This composite BEAUTIFUL BELLE trademark distances Estee Lauder's perfume products from Applicant's Hair Care Products bearing the "Beautiful" Design mark both visually and phonetically in the minds of the typical consumer. The consumer is less likely to associate a BEAUTIFUL BELLE bottle of perfume with Applicant's Hair Care Products bearing the "Beautiful" design mark.

Moreover, perfumes, colognes, and Body Scented Products are considered to be luxury goods that have expensive prices. A 2.5-ounce bottle of Estee Lauder's BEAUTIFUL BELLE perfume sells for \$85.00. A customer will purchase it after careful study to determine whether the scent of that perfume, or Estee Lauder's other Fragrance and Body Scented Products, matches the scent that the person wants to exude to communicate her or his personality and character. By contrast, shampoos and conditioners are generally considered by consumers to represent staple goods sold at relatively low prices. They are functional (cleaning and treating hair) instead of decorative, and may be purchased by a customer upon impulse. An 8-ounce bottle of Applicant's shampoo sells for \$12.00.