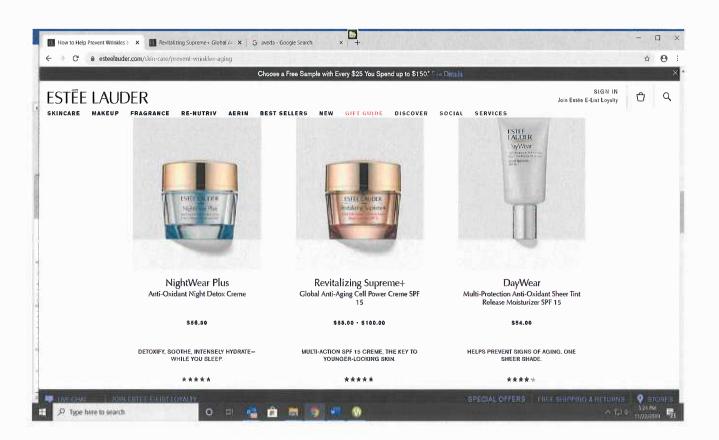

Furthermore, the consumer will be unaware of the scope of the Estee Lauder Registration, and will only be familiar with the Estee Lauder products sold in stores and appearing on its website. Thus, Estee Lauder's own website (see **Exhibit E**) shows that it does not generally use BEAUTIFUL alone as the trademark for its perfume products. Instead, the company seems to have shifted in its commercial usage for its perfume products to BEAUTIFUL BELLE with a single BEAUTIFUL eau de parfum spray product that is less expensive. This composite BEAUTIFUL BELLE trademark distances Estee Lauder's perfume products from Applicant's Hair Care Products bearing the "Beautiful" Design mark both visually and phonetically in the minds of the typical consumer. The consumer is less likely to associate a BEAUTIFUL BELLE bottle of perfume with Applicant's Hair Care Products bearing the "Beautiful" design mark.

5

{11483970.1}

Even more pertinently, Estee Lauder seems to have migrated beyond its Estee Lauder Registration for the cologne and Scented Body Products that it sells. Instead, the Estee Lauder website demonstrates that these cologne and Scented Body Products are commercialized under the ESTEE LAUDER or LAUDER trademarks rather than the BEAUTIFUL trademark. Thus, the sum total of Estee Lauder products sold under its BEAUTIFUL mark that could be possibly confused with Applicant's "Beautiful" Design mark is limited to a single eau de parfum spray, a single powder and a single lotion out of the hundreds of products that appear on the Estee Lauder website.