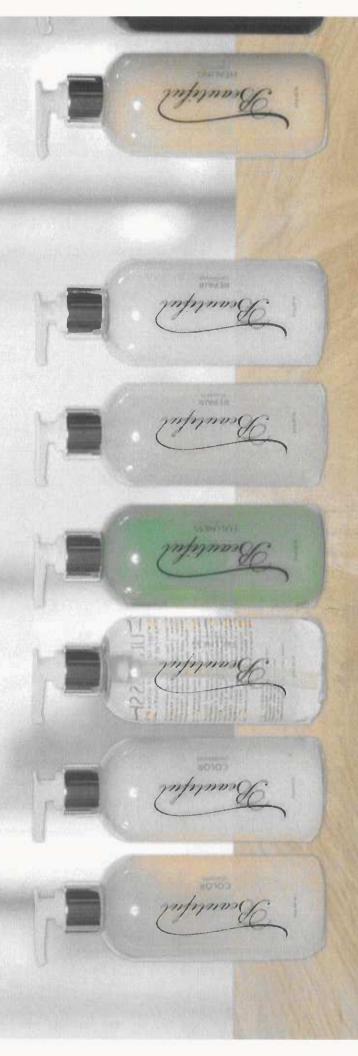

#### A. The Marks Are Insufficiently Similar

A photograph of a number of bottles of different Applicant Hair Care Products bearing the "Beautiful" Design mark is attached hererto as **Exhibit A**. Applicant's "Carolyn Anderson Beautiful" trade name that is prominently marked on the product bottles (see **Exhibit B**) uses "Carolyn Anderson" as a dominant term in front of "Beautiful" to clearly distinguish it from Estee Lauder and any possible association with Estee Lauder's BEAUTIFUL-branded Fragrances and Body Scented Products. Applicant's usage of the term "Beautiful" on its Hair Care Products (**Exhibit A**) and company website (**Exhibit C**) is only done in the form of a stylized design mark with the word "Beautiful" in script lettering with the letter "l" extending backwards over the other letters in a double curved form.