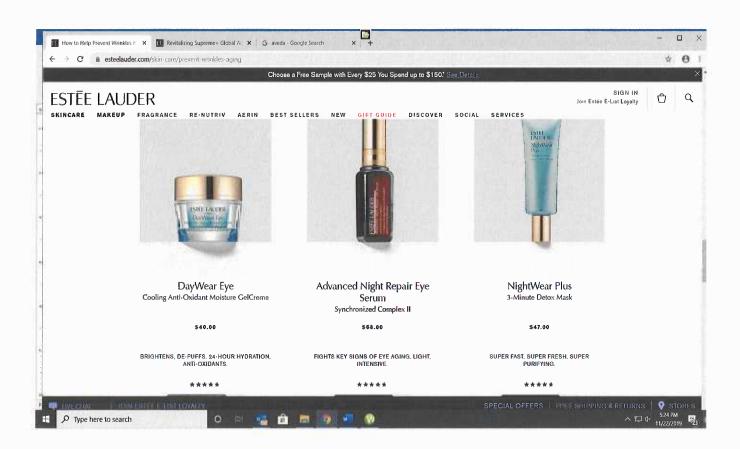

Furthermore, the consumer will be unaware of the scope of the Estee Lauder Registration, and will only be familiar with the Estee Lauder products sold in stores and appearing on its website. Thus, Estee Lauder's own website (see **Exhibit E**) shows that it does not generally use BEAUTIFUL alone as the trademark for its perfume products. Instead, the company seems to have shifted in its commercial usage for its perfume products to BEAUTIFUL BELLE with a single BEAUTIFUL eau de parfum spray product that is less expensive. This composite BEAUTIFUL BELLE trademark distances Estee Lauder's perfume products from Applicant's Hair Care Products bearing the "Beautiful" Design mark both visually and phonetically in the minds of the typical consumer. The consumer is less likely to associate a BEAUTIFUL BELLE bottle of perfume with Applicant's Hair Care Products bearing the "Beautiful" design mark.

5

{11483970.1}

Even more pertinently, Estee Lauder seems to have migrated beyond its Estee Lauder Registration for the cologne and Scented Body Products that it sells. Instead, the Estee Lauder website demonstrates that these cologne and Scented Body Products are commercialized under the ESTEE LAUDER or LAUDER trademarks rather than the BEAUTIFUL trademark. Thus, the sum total of Estee Lauder products sold under its BEAUTIFUL mark that could be possibly confused with Applicant's "Beautiful" Design mark is limited to a single eau de parfum spray, a single powder and a single lotion out of the hundreds of products that appear on the Estee Lauder website.