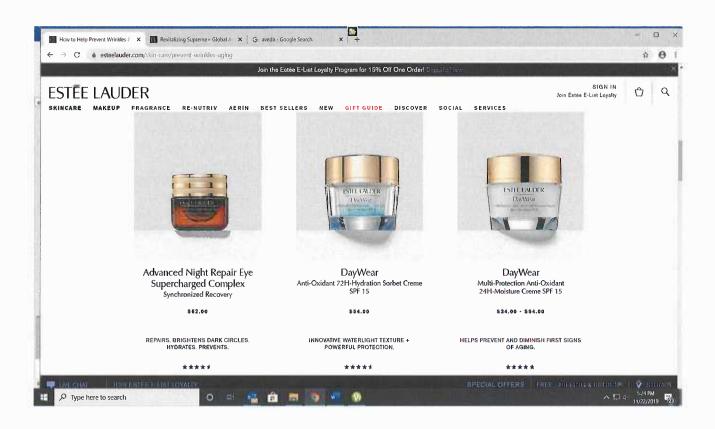

Furthermore, the consumer will be unaware of the scope of the Estee Lauder Registration, and will only be familiar with the Estee Lauder products sold in stores and appearing on its website. Thus, Estee Lauder's own website (see **Exhibit E**) shows that it does not generally use BEAUTIFUL alone as the trademark for its perfume products. Instead, the company seems to have shifted in its commercial usage for its perfume products to BEAUTIFUL BELLE with a single BEAUTIFUL eau de parfum spray product that is less expensive. This composite BEAUTIFUL BELLE trademark distances Estee Lauder's perfume products from Applicant's Hair Care Products bearing the "Beautiful" Design mark both visually and phonetically in the minds of the typical consumer. The consumer is less likely to associate a BEAUTIFUL BELLE bottle of perfume with Applicant's Hair Care Products bearing the "Beautiful" design mark.

5

{11483970.1}

Even more pertinently, Estee Lauder seems to have migrated beyond its Estee Lauder Registration for the cologne and Scented Body Products that it sells. Instead, the Estee Lauder website demonstrates that these cologne and Scented Body Products are commercialized under the ESTEE LAUDER or LAUDER trademarks rather than the BEAUTIFUL trademark. Thus, the sum total of Estee Lauder products sold under its BEAUTIFUL mark that could be possibly confused with Applicant's "Beautiful" Design mark is limited to a single eau de parfum spray, a single powder and a single lotion out of the hundreds of products that appear on the Estee Lauder website.