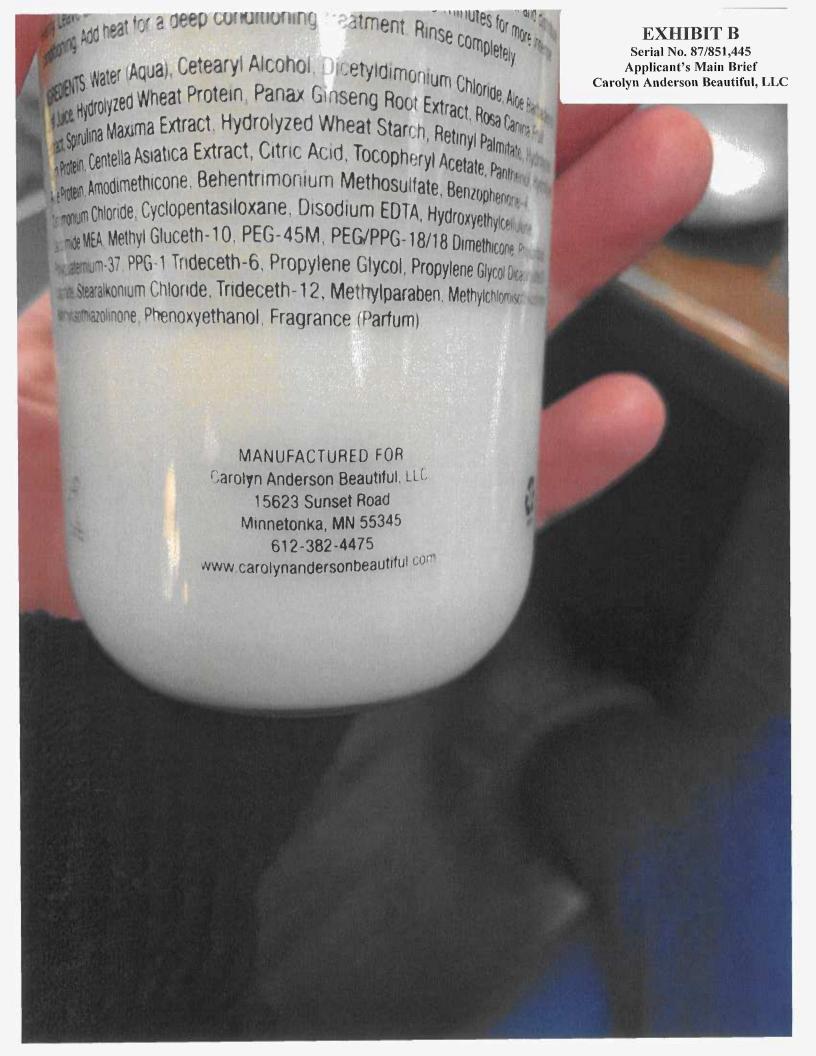

#### A. The Marks Are Insufficiently Similar

A photograph of a number of bottles of different Applicant Hair Care Products bearing the "Beautiful" Design mark is attached hererto as **Exhibit A**. Applicant's "Carolyn Anderson Beautiful" trade name that is prominently marked on the product bottles (see **Exhibit B**) uses "Carolyn Anderson" as a dominant term in front of "Beautiful" to clearly distinguish it from Estee Lauder and any possible association with Estee Lauder's BEAUTIFUL-branded Fragrances and Body Scented Products. Applicant's usage of the term "Beautiful" on its Hair Care Products (**Exhibit A**) and company website (**Exhibit C**) is only done in the form of a stylized design mark with the word "Beautiful" in script lettering with the letter "l" extending backwards over the other letters in a double curved form.