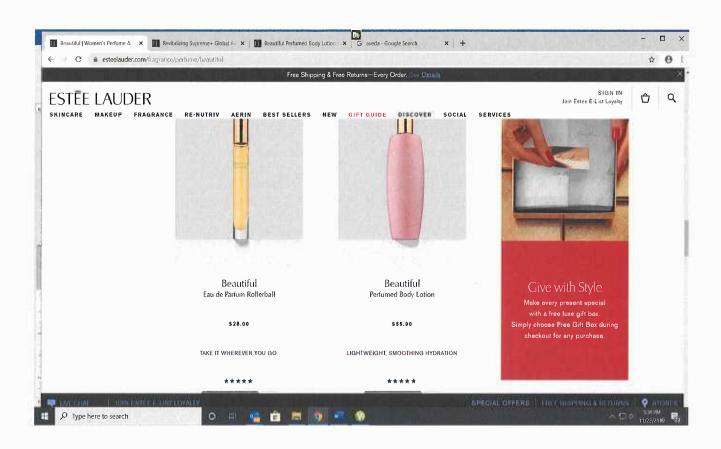

Furthermore, the consumer will be unaware of the scope of the Estee Lauder Registration, and will only be familiar with the Estee Lauder products sold in stores and appearing on its website. Thus, Estee Lauder's own website (see **Exhibit E**) shows that it does not generally use BEAUTIFUL alone as the trademark for its perfume products. Instead, the company seems to have shifted in its commercial usage for its perfume products to BEAUTIFUL BELLE with a single BEAUTIFUL eau de parfum spray product that is less expensive. This composite BEAUTIFUL BELLE trademark distances Estee Lauder's perfume products from Applicant's Hair Care Products bearing the "Beautiful" Design mark both visually and phonetically in the minds of the typical consumer. The consumer is less likely to associate a BEAUTIFUL BELLE bottle of perfume with Applicant's Hair Care Products bearing the "Beautiful" design mark.

5

{11483970.1}

Even more pertinently, Estee Lauder seems to have migrated beyond its Estee Lauder Registration for the cologne and Scented Body Products that it sells. Instead, the Estee Lauder website demonstrates that these cologne and Scented Body Products are commercialized under the ESTEE LAUDER or LAUDER trademarks rather than the BEAUTIFUL trademark. Thus, the sum total of Estee Lauder products sold under its BEAUTIFUL mark that could be possibly confused with Applicant's "Beautiful" Design mark is limited to a single eau de parfum spray, a single powder and a single lotion out of the hundreds of products that appear on the Estee Lauder website.