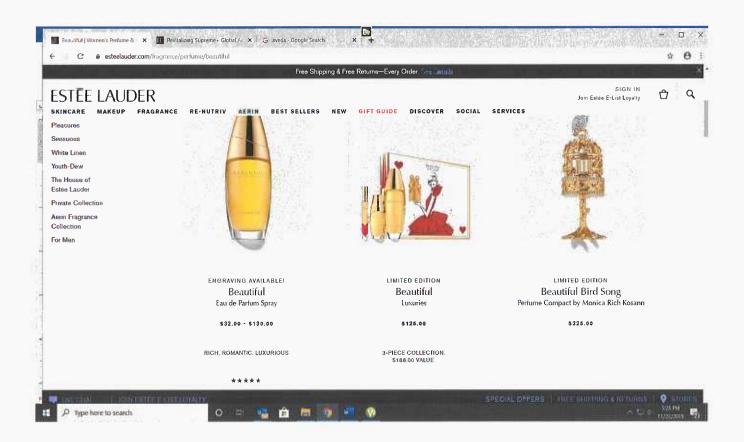

Furthermore, the consumer will be unaware of the scope of the Estee Lauder Registration, and will only be familiar with the Estee Lauder products sold in stores and appearing on its website. Thus, Estee Lauder's own website (see **Exhibit E**) shows that it does not generally use BEAUTIFUL alone as the trademark for its perfume products. Instead, the company seems to have shifted in its commercial usage for its perfume products to BEAUTIFUL BELLE with a single BEAUTIFUL eau de parfum spray product that is less expensive. This composite BEAUTIFUL BELLE trademark distances Estee Lauder's perfume products from Applicant's Hair Care Products bearing the "Beautiful" Design mark both visually and phonetically in the minds of the typical consumer. The consumer is less likely to associate a BEAUTIFUL BELLE bottle of perfume with Applicant's Hair Care Products bearing the "Beautiful" design mark.

5

{11483970.1}

Even more pertinently, Estee Lauder seems to have migrated beyond its Estee Lauder Registration for the cologne and Scented Body Products that it sells. Instead, the Estee Lauder website demonstrates that these cologne and Scented Body Products are commercialized under the ESTEE LAUDER or LAUDER trademarks rather than the BEAUTIFUL trademark. Thus, the sum total of Estee Lauder products sold under its BEAUTIFUL mark that could be possibly confused with Applicant's "Beautiful" Design mark is limited to a single eau de parfum spray, a single powder and a single lotion out of the hundreds of products that appear on the Estee Lauder website.