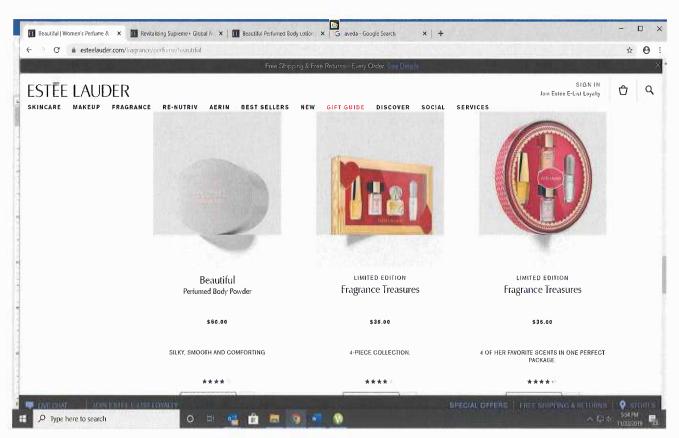

Furthermore, the consumer will be unaware of the scope of the Estee Lauder Registration, and will only be familiar with the Estee Lauder products sold in stores and appearing on its website. Thus, Estee Lauder's own website (see **Exhibit E**) shows that it does not generally use BEAUTIFUL alone as the trademark for its perfume products. Instead, the company seems to have shifted in its commercial usage for its perfume products to BEAUTIFUL BELLE with a single BEAUTIFUL eau de parfum spray product that is less expensive. This composite BEAUTIFUL BELLE trademark distances Estee Lauder's perfume products from Applicant's Hair Care Products bearing the "Beautiful" Design mark both visually and phonetically in the minds of the typical consumer. The consumer is less likely to associate a BEAUTIFUL BELLE bottle of perfume with Applicant's Hair Care Products bearing the "Beautiful" design mark.

5

{11483970.1}

Even more pertinently, Estee Lauder seems to have migrated beyond its Estee Lauder Registration for the cologne and Scented Body Products that it sells. Instead, the Estee Lauder website demonstrates that these cologne and Scented Body Products are commercialized under the ESTEE LAUDER or LAUDER trademarks rather than the BEAUTIFUL trademark. Thus, the sum total of Estee Lauder products sold under its BEAUTIFUL mark that could be possibly confused with Applicant's "Beautiful" Design mark is limited to a single eau de parfum spray, a single powder and a single lotion out of the hundreds of products that appear on the Estee Lauder website.