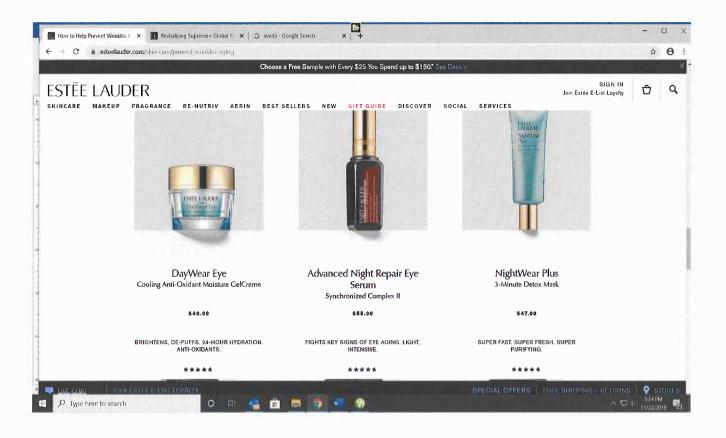

Furthermore, the consumer will be unaware of the scope of the Estee Lauder Registration, and will only be familiar with the Estee Lauder products sold in stores and appearing on its website. Thus, Estee Lauder's own website (see **Exhibit E**) shows that it does not generally use BEAUTIFUL alone as the trademark for its perfume products. Instead, the company seems to have shifted in its commercial usage for its perfume products to BEAUTIFUL BELLE with a single BEAUTIFUL eau de parfum spray product that is less expensive. This composite BEAUTIFUL BELLE trademark distances Estee Lauder's perfume products from Applicant's Hair Care Products bearing the "Beautiful" Design mark both visually and phonetically in the minds of the typical consumer. The consumer is less likely to associate a BEAUTIFUL BELLE bottle of perfume with Applicant's Hair Care Products bearing the "Beautiful" design mark.

5

{11483970.1}

Even more pertinently, Estee Lauder seems to have migrated beyond its Estee Lauder Registration for the cologne and Scented Body Products that it sells. Instead, the Estee Lauder website demonstrates that these cologne and Scented Body Products are commercialized under the ESTEE LAUDER or LAUDER trademarks rather than the BEAUTIFUL trademark. Thus, the sum total of Estee Lauder products sold under its BEAUTIFUL mark that could be possibly confused with Applicant's "Beautiful" Design mark is limited to a single eau de parfum spray, a single powder and a single lotion out of the hundreds of products that appear on the Estee Lauder website.