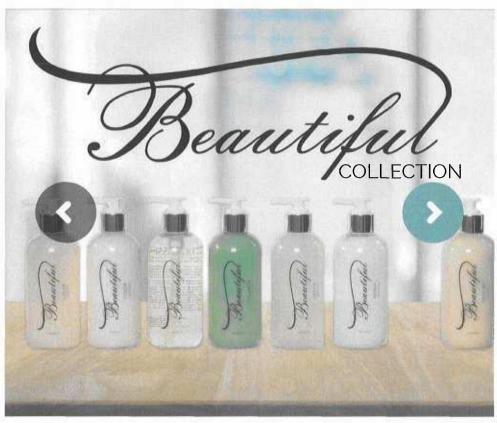

#### A. The Marks Are Insufficiently Similar

A photograph of a number of bottles of different Applicant Hair Care Products bearing the "Beautiful" Design mark is attached hererto as **Exhibit A**. Applicant's "Carolyn Anderson Beautiful" trade name that is prominently marked on the product bottles (see **Exhibit B**) uses "Carolyn Anderson" as a dominant term in front of "Beautiful" to clearly distinguish it from Estee Lauder and any possible association with Estee Lauder's BEAUTIFUL-branded Fragrances and Body Scented Products. Applicant's usage of the term "Beautiful" on its Hair Care Products (**Exhibit A**) and company website (**Exhibit C**) is only done in the form of a stylized design mark with the word "Beautiful" in script lettering with the letter "l" extending backwards over the other letters in a double curved form.