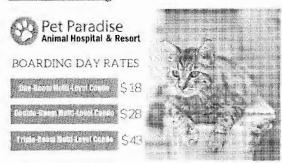

# Feline Boarding

One-room multi level kitty condo: \$21 per night

Double-room multi level kitty condo: \$28 per night

Triple-room multi level kitty condo: \$43 per night

'Siblings sharing one room will receive 20% off the second pet.