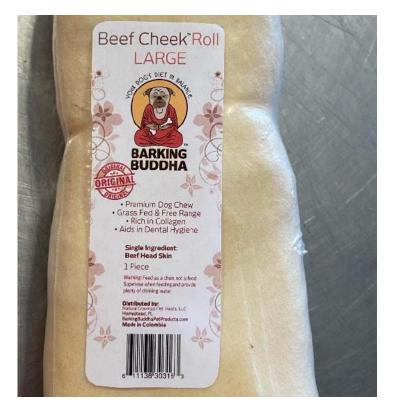

# Beef Head Skin - Best Rawhide Alternative - Premium Quality Beef Cheek Dog Chew - All-Natural Dog Treat (Mega Thick 6" -100 Count)

Visit the Amazing Dog Treats Store

Price: \$99.99 (\$1.00 / Count)

Coupon Save an extra 5% when you apply this coupon. Details

Get \$50 off instantly: Pay \$49.99 <del>\$99.99</del> upon approval for the Amazon Rewards Visa Card. No annual fee.

 BEST RAWHIDE ALTERNATIVE: Amazing Dog Treats Beef Cheek Chews are the best Rawhide Alternatives you can find. Most rawhides are overly processed using chemicals or preservatives and are very dangerous for your dog to consume. Beef Cheek chews are high in protein and will not cause harmful stomach blockages like rawhide can.

6 Inch Beef Head Skin Amazing Dog Treats is here to make your dog "bow" and say "Wow! From all our MMM-AZING dog treats for them to choose! All our Beef Cheek Dog Treats are made from free range and environmentally friendly sourced, Grass Fed beef at our own plants to ensure the best tasting All-Natural, Single Ingredient dog treats in the world. Beef Cheek skin chews are nutritious and the most like rawhide dog chews without the negalve consequences that sometimes occur when dogs are given rawhide. Beef Cheek Skin are not processed, glued, or exposed to man-made chemicals like their rawhide counterparts. Beef Cheek skin is just as long lasting put is highly digestible and are less likely to cause any blockages or stomach disruptions like rawhide, yet they offer a better thickness which assists in longer periods of chewing time. Beef Cheek Meets are naturally clean, dordess and don't stain your dogs' fur or your furniture. We highly recommend our Beef Cheek Skin Dog Chews to dog owners that prioritize dog hygiene, lack of odor, and cleanliness with the treats they provide. AMAZING DOG TREATS Every Package is Paw Approved! Product: Beef Head Skin Country of Origin: Turkey Flavor: Beef Nutritional Information: Crude Protein:75.39 % (imi) Crude Fait:7.48 % (imi) Crude Fait:7.48 % (imi) Order Ash:4.9 % (ima) Moisture:12.23 % (ima) Other Benefits: – Helps promote healthy teeth and gurns – Amazing chew for all dog sizes -No Added Chemicals, Preservatives, or Man-made Ingredients -Best alternative for Rawhide Dog Chews for supplemental feeding make sure there is a bowl of water readily available, and close supervision is highly recommended as this is the safest way to ensure your pup is chewing our treads properly.