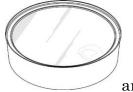

Register of the following package configuration design:

for "preserved fish; tinned fish; canned fish" in International Class 29.<sup>1</sup> The mark is described in the application as follows:

The mark consists of a three dimensional trade dress design of a package of Applicant's goods. The three dimensional product packaging is in the shape of a cylinder. The top of the product packaging is a transparent circle, represented by vertical lines, through which the product may be seen. The dotted lines on the top of the product packaging represents a pull-tab that is not a part of the mark. The solid portions represent the opaque areas of the product packaging.