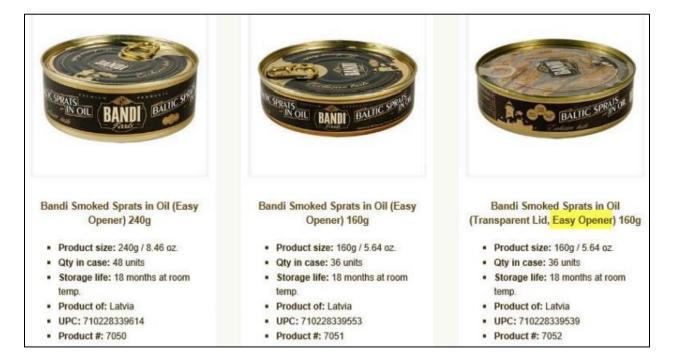

<sup>&</sup>lt;sup>12</sup> *Id.*, TSDR p. 8.

4. Printout from website of Bandi Foods offering fish products in the same or similar product package configuration design Applicant seeks to register:<sup>13</sup>

#### and

| AS ANTIMATERA MERANA<br>CASA DE CONCENTRAL A CO | CONTRACTOR OF THE CONTRACTOR O | A REAL PROPERTY OF THE PROPERT |
|-----------------------------------------------------------------------------------------------------------------------------------------------------------------------------------------------------------------------------------------------------------------------------------------------------------------------------------------------------------------------------------------------------------------------------------------------------------------------------------------------------------------------------------------------------------------------------------------------------------------------------------------------------------------------------------------------------------------------------------------------------------------------------------------------------------------------------------------------------------------------------------------------------------------------------------------------------------------------------------------------------------------------------------------------------------------------------------------------------------------------------------------------------------------------------------------------------------------------------------------------------------------------------------------------------------------------------------------------------------------------------------------------------------------------------------------------------------------------------------------------------------------------------------------------------------------------------------------------------------------------------------------------------------------------------------------------------------------------------------------------------------------------------------------------------------------------------------------------------------------------------------------------------------------------------------------------------------------------------------------------------------------------------------------------------------------------------------------------------------------------------------|--------------------------------------------------------------------------------------------------------------------------------------------------------------------------------------------------------------------------------------------------------------------------------------------------------------------------------------------------------------------------------------------------------------------------------------------------------------------------------------------------------------------------------------------------------------------------------------------------------------------------------------------------------------------------------------------------------------------------------------------------------------------------------------------------------------------------------------------------------------------------------------------------------------------------------------------------------------------------------------------------------------------------------------------------------------------------------------------------------------------------------------------------------------------------------------------------------------------------------------------------------------------------------------------------------------------------------------------------------------------------------------------------------------------------------------------------------------------------------------------------------------------------------------------------------------------------------------------------------------------------------------------------------------------------------------------------------------------------------------------------------------------------------------------------------------------------------------------------------------------------------------------------------------------------------------------------------------------------------------------------------------------------------------------------------------------------------------------------------------------------------|--------------------------------------------------------------------------------------------------------------------------------------------------------------------------------------------------------------------------------------------------------------------------------------------------------------------------------------------------------------------------------------------------------------------------------------------------------------------------------------------------------------------------------------------------------------------------------------------------------------------------------------------------------------------------------------------------------------------------------------------------------------------------------------------------------------------------------------------------------------------------------------------------------------------------------------------------------------------------------------------------------------------------------------------------------------------------------------------------------------------------------------------------------------------------------------------------------------------------------------------------------------------------------------------------------------------------------------------------------------------------------------------------------------------------------------------------------------------------------------------------------------------------------------------------------------------------------------------------------------------------------------------------------------------------------------------------------------------------------------------------------------------------------------------------------------------------------------------------------------------------------------------------------------------------------------------------------------------------------------------------------------------------------------------------------------------------------------------------------------------------------|
| Riga Gold Atlantic Mackerel in<br>Tomato Sauce (Easy Opener) 240g                                                                                                                                                                                                                                                                                                                                                                                                                                                                                                                                                                                                                                                                                                                                                                                                                                                                                                                                                                                                                                                                                                                                                                                                                                                                                                                                                                                                                                                                                                                                                                                                                                                                                                                                                                                                                                                                                                                                                                                                                                                                 | Riga Gold Sardines in Tomato Sauce<br>(Easy Opener) 240g                                                                                                                                                                                                                                                                                                                                                                                                                                                                                                                                                                                                                                                                                                                                                                                                                                                                                                                                                                                                                                                                                                                                                                                                                                                                                                                                                                                                                                                                                                                                                                                                                                                                                                                                                                                                                                                                                                                                                                                                                                                                       | Old Riga Big Sprats in Oil Clear Top<br>(Easy Opener) 160g                                                                                                                                                                                                                                                                                                                                                                                                                                                                                                                                                                                                                                                                                                                                                                                                                                                                                                                                                                                                                                                                                                                                                                                                                                                                                                                                                                                                                                                                                                                                                                                                                                                                                                                                                                                                                                                                                                                                                                                                                                                                     |
| <ul> <li>Product size: 240g / 8.46 oz.</li> <li>Qty in case: 48 units</li> <li>Storage life: 18 months at room temp.</li> <li>Product of: Latvia</li> <li>UPC: 4751001582809</li> <li>Product #: 7023</li> </ul>                                                                                                                                                                                                                                                                                                                                                                                                                                                                                                                                                                                                                                                                                                                                                                                                                                                                                                                                                                                                                                                                                                                                                                                                                                                                                                                                                                                                                                                                                                                                                                                                                                                                                                                                                                                                                                                                                                                  | <ul> <li>Product size: 240g / 8.46 oz.</li> <li>Qty in case: 24 units</li> <li>Storage life: 18 months at room temp.</li> <li>Product of: Latvia</li> <li>UPC: 4751001582823</li> <li>Product #: 7032</li> </ul>                                                                                                                                                                                                                                                                                                                                                                                                                                                                                                                                                                                                                                                                                                                                                                                                                                                                                                                                                                                                                                                                                                                                                                                                                                                                                                                                                                                                                                                                                                                                                                                                                                                                                                                                                                                                                                                                                                               | <ul> <li>Product size: 160g / 5.64 oz.</li> <li>Qty in case: 10 units</li> <li>Storage life: 18 months at room temp.</li> <li>Product of: Latvia</li> <li>UPC: 4750265000685</li> <li>Product #: 7030</li> </ul>                                                                                                                                                                                                                                                                                                                                                                                                                                                                                                                                                                                                                                                                                                                                                                                                                                                                                                                                                                                                                                                                                                                                                                                                                                                                                                                                                                                                                                                                                                                                                                                                                                                                                                                                                                                                                                                                                                               |