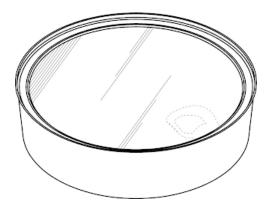

Register of the following package configuration design:

for "preserved fish; tinned fish; canned fish" in International Class 29.<sup>1</sup> The mark is described in the application as follows:

The mark consists of a three dimensional trade dress design of a package of Applicant's goods. The three dimensional product packaging is in the shape of a cylinder. The top of the product packaging is a transparent circle, represented by vertical lines, through which the product may be seen. The dotted lines on the top of the product packaging represents a pull-tab that is not a part of the mark. The solid portions represent the opaque areas of the product packaging.