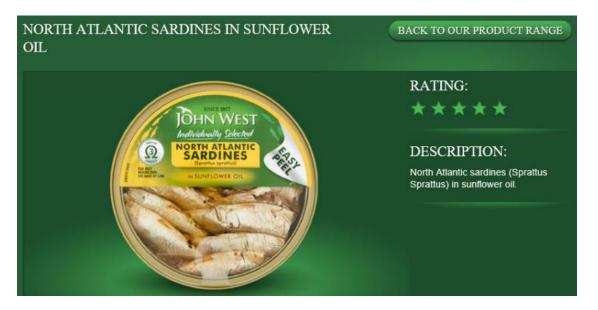

<sup>&</sup>lt;sup>14</sup> *Id.*, TSDR p. 16.

6. Printout from the John West website offering canned fish products in the same or similar product package configuration design Applicant seeks to register: <sup>15</sup>