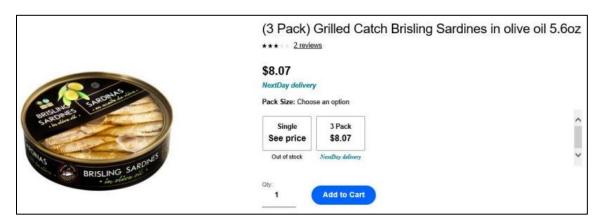

1. Printouts from the Walmart retail website showing fish products for sale in the same or similar product package configuration design Applicant seeks to register:<sup>10</sup>

Advertised as "Innovative transparent plastic lid allows you to see the content."