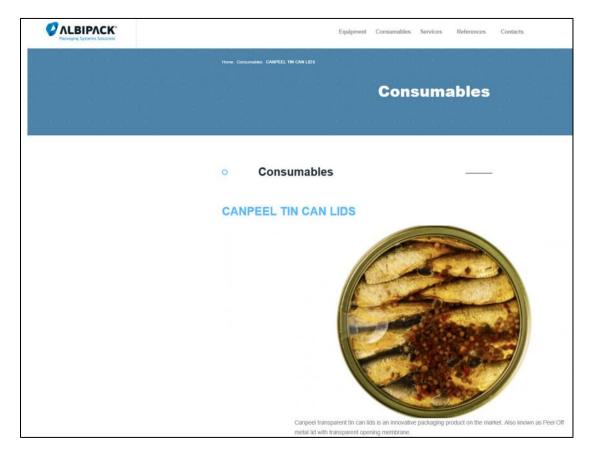

<sup>&</sup>lt;sup>9</sup> Id.

<sup>&</sup>lt;sup>10</sup> September 20, 2019 Office Action, TSDR pp. 2-6.

2. Printouts from the website of Albipack Packaging Systems Solutions, a packaging manufacturer, who makes containers having the same or similar product package configuration design Applicant seeks to register:<sup>11</sup>

Advertised on the website as:

Canpeel transparent tin can lids is an innovative packaging product on the market. Also known as Peel Off metal lid with transparent opening membrane.

The new transparent tin can lids let you look at the contents of the canned food without opening its packaging. This is a great way to present your products to customers in the store so that they can be sure about the quality of your products.

Transparent lids are available in three different sizes: 73mm, 83mm, 99mm and 1/4 Club Can. The covers are manufactured in Switzerland and are of the highest

<sup>&</sup>lt;sup>11</sup> *Id.*, TSDR pp. 6-7.

quality, with the same durability properties as ordinary metal lids.

One of the biggest advantages of a transparent lids is that they can be easily opened without special tools. Canpeel lids can be custom made using your design. These lids are mostly used in fish processing factories and fruit preservation companies.