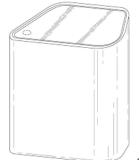

Register of the following package configuration design:

for "preserved fish; tinned fish; canned fish" in International Class 29.<sup>1</sup> The mark is described in the application as follows:

The mark consists of a three dimensional trade dress design of a package of Applicant's goods. The three dimensional product packaging is in the shape of a cylinder. The top of the product packaging is a transparent circle, represented by vertical lines, through which the product may be seen. The dotted lines on the top of the product packaging represents a pull-tab that is not a part of the mark. The solid portions represent the opaque areas of the product packaging.