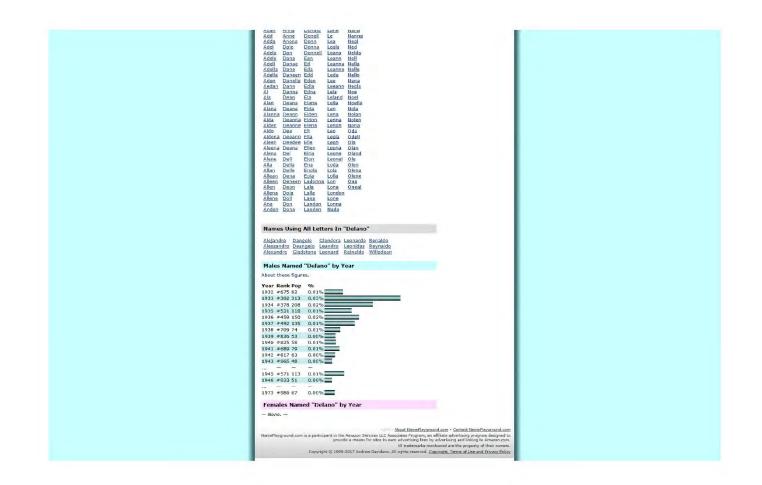

# The table below presents the data as entered.

| Input Field                                               | Entered                                                                                              |
|-----------------------------------------------------------|------------------------------------------------------------------------------------------------------|
| SERIAL NUMBER                                             | 86644330                                                                                             |
| LAW OFFICE ASSIGNED                                       | LAW OFFICE 111                                                                                       |
| MARK SECTION                                              |                                                                                                      |
| MARK                                                      | https://tmng-al.uspto.gov/resting2/api/img/86644330/large                                            |
| LITERAL ELEMENT                                           | DELANO                                                                                               |
| STANDARD CHARACTERS                                       | YES                                                                                                  |
| USPTO-GENERATED IMAGE                                     | YES                                                                                                  |
| MARK STATEMENT                                            | The mark consists of standard characters, without claim to any particular font style, size or color. |
| ARGUMENT(S)                                               |                                                                                                      |
| Please see the actual argument text attached within the E | vidence section.                                                                                     |
| EVIDENCE SECTION                                          |                                                                                                      |
| EVIDENCE FILE NAME(S)                                     |                                                                                                      |
| ORIGINAL PDF FILE                                         | evi_389416710-20170426122820893551RFRDELANOFinal.pdf                                                 |
| CONVERTED PDF FILE(S)<br>(14 pages)                       | \\TICRS\EXPORT17\IMAGEOUT17\866\443\86644330\xml6\RFR0002.JPG                                        |
|                                                           | \\TICRS\EXPORT17\IMAGEOUT17\866\443\86644330\xml6\RFR0003.JPG                                        |
|                                                           | \\TICRS\EXPORT17\IMAGEOUT17\866\443\86644330\xml6\RFR0004.JPG                                        |
|                                                           | \\TICRS\EXPORT17\IMAGEOUT17\866\443\86644330\xml6\RFR0005.JPG                                        |
|                                                           | \\TICRS\EXPORT17\IMAGEOUT17\866\443\86644330\xml6\RFR0006.JPG                                        |
|                                                           | $\label{eq:linear} $$ \ \ \ \ \ \ \ \ \ \ \ \ \ \ \ \ \ \$                                           |
|                                                           | $\label{eq:linear} $$ \ \ \ \ \ \ \ \ \ \ \ \ \ \ \ \ \ \$                                           |
|                                                           | \\TICRS\EXPORT17\IMAGEOUT17\866\443\86644330\xml6\RFR0009.JPG                                        |
|                                                           | \\TICRS\EXPORT17\IMAGEOUT17\866\443\86644330\xml6\RFR0010.JPG                                        |
|                                                           | \\TICRS\EXPORT17\IMAGEOUT17\866\443\86644330\xml6\RFR0011.JPG                                        |
|                                                           | \\TICRS\EXPORT17\IMAGEOUT17\866\443\86644330\xml6\RFR0012.JPG                                        |
|                                                           | \\TICRS\EXPORT17\IMAGEOUT17\866\443\86644330\xml6\RFR0013.JPG                                        |
|                                                           | \\TICRS\EXPORT17\IMAGEOUT17\866\443\86644330\xml6\RFR0014.JPG                                        |
|                                                           | \\TICRS\EXPORT17\IMAGEOUT17\866\443\86644330\xml6\RFR0015.JPG                                        |
| ORIGINAL PDF FILE                                         | evi_389416710-20170426122820893551 Exhibit A - Final.pdf                                             |
| CONVERTED PDF FILE(S)<br>(3 pages)                        | \\TICRS\EXPORT17\IMAGEOUT17\866\443\86644330\xml6\RFR0016.JPG                                        |