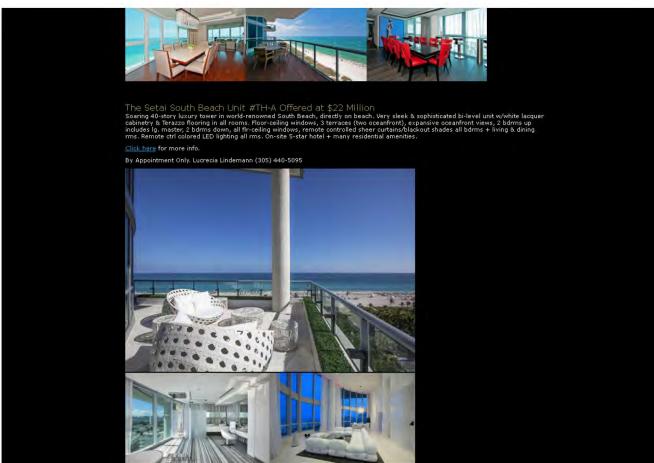

nd family room with direct ocean views. Wrap around balconies provide unparalleled views of your surroundings. You even have separate entrances to the entertainment area, billiards room, spa, sauna, and steam room.

offered for \$25,000,000. One of the most sensational spaces at the setai v ontemporary styling comes together, this grand floor plan of unit 3307 is 400 s.f., this home includes two master bedrooms, formal living room & c cean views and wrap around balconies, separate entrance to the entertai erfect pairing of space, intimate decor & hat one could want in luxury living, approximately room, gourmet kitchen and family room all w/dire billiards, spa, sauna, steam and massage room! 7 is everyth n & casual o ent nent area.

By Appointment Only. Lucrecia Lindemann (305) 440-5095





Copyright 2013 The SETAI Resort & Residences. All rights reserved. <u>Lucrecia Lindemann</u> This offering is subject to errors, omissions, prior sale, change of price, or withdrawal without notice. Not intended to solicit currently listed property.

The SETAI Resort & Residences 100 21st St Miami Beach, FL 33139 United States ph: 305-890-2026 <u>lucrecta@ucrectablindemann.com</u> Follow us:

5



21

### Setai Private Residence Direct Oceanview 2 Bed/2 Bath.

+++++ (26 Reviews) Book Online or call VRBO Booking Overview Reviews Rates Calendar Location Owner Info Photos Assistance: 888-640-7927 000 Avg. Nightly \$975 9 ò Phot Мар Calendar 🛕 Enter dates to see accurate pricing Arrival Departure Guests (required) Minimum stay 2-3 nights Request to Book Send email Booking confirmation within